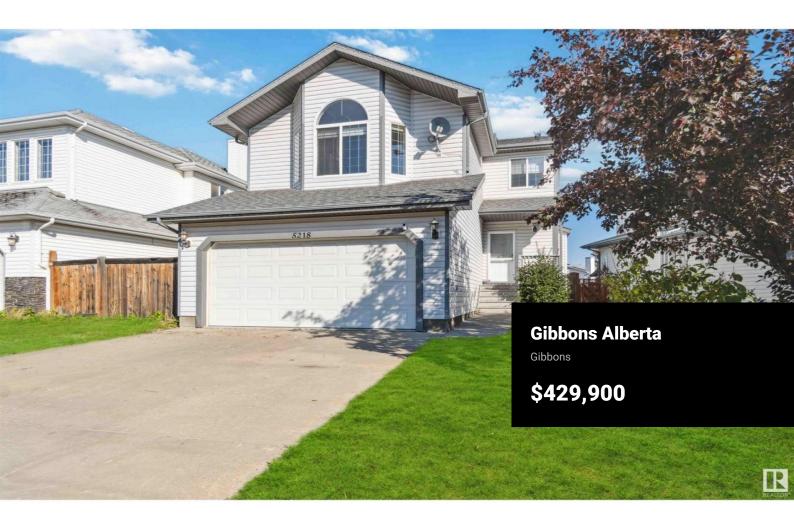

Welcome to a stunning 2-storey home in a peaceful cul-de-sac, just a 2-minute walk to Landing Trail School and the new park. Step inside to an inviting open concept living space featuring a modern kitchen with stainless steel appliances, an island with double sink. The cozy living room showcases a gas fireplace with a mantel. Upstairs, you'll find 3 bedrooms, a 4pc bath, and a bonus room. The primary suite offers a private ensuite with a comfortable jet tub. Oversized windows flood the home with natural light, showcasing a spacious backyard with a large deck and hot tub! The fully finished basement includes an extra bedroom, 3pc bath, and a family room prepped for a wet bar, perfect for entertaining. Updates include shingles (2021), Central AC, new kitchen cabinets, countertops, and flooring! This turn-key home is waiting for its new owner. Welcome Home! Some Picture are virtually stage (id:6769)