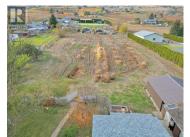

Located in wine country, this simple yet functional 3 bedroom home sits on an acre just minutes from Oliver. The property features a small hobby orchard, home to 10 walnut and pecan trees, grapes and a variety of fruit trees including peach, apricot, plum, cherry, and apples. The home includes updated vinyl windows and electric heat pump for efficient heating and cooling, ensuring year-round comfort. Other features include a covered patio, 6.5 foot crawlspace perfect for wine or canning and a detached garage and workshop for secure storage. This property is a true gem for those seeking a country lifestyle on the beautiful South Okanagan with plenty of space for your gardens (id:6769)