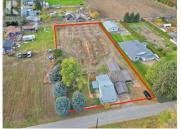

Located in wine country, this simple yet functional 3 bedroom home sits on an acre just minutes from Oliver. The property features a small hobby orchard, home to 10 walnut and pecan trees, grapes and a variety of fruit trees including peach, apricot, plum, cherry, and apples. The home includes updated vinyl windows and electric heat pump for efficient heating and cooling, ensuring year-round comfort. Other features include a covered patio, 6.5 foot crawlspace perfect for wine or canning and a detached garage and workshop for secure storage. This property is a true gem for those seeking a country lifestyle on the beautiful South Okanagan with plenty of space for your gardens (id:6769)