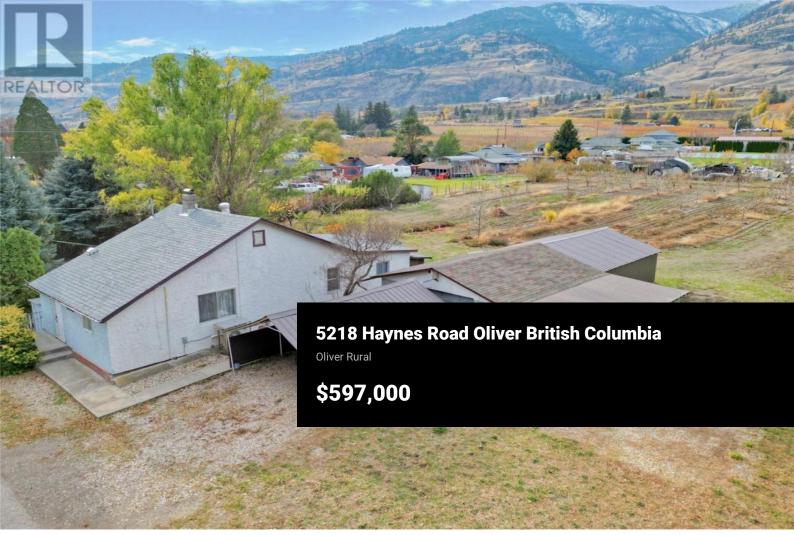

Located in wine country, this simple yet functional 3 bedroom home sits on an acre just minutes from Oliver. The property features a small hobby orchard, home to 10 walnut and pecan trees, grapes and a variety of fruit trees including peach, apricot, plum, cherry, and apples. The home includes updated vinyl windows and electric heat pump for efficient heating and cooling, ensuring year-round comfort. Other features include a covered patio, 6.5 foot crawlspace perfect for wine or canning and a detached garage and workshop for secure storage. This property is a true gem for those seeking a country lifestyle on the beautiful South Okanagan with plenty of space for your gardens (id:6769)