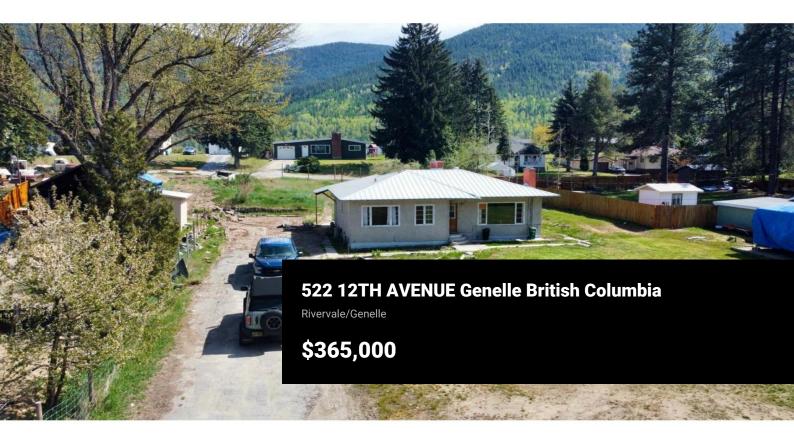

Welcome to 522 12th Ave in beautiful Genelle BC. This home's larger floor plan and almost half an acre of land opens up a world of possibilities for its new home owner. This home has approximately 1249 square feet on the main boasting original hardwood floors, 3 beds, a full bathroom, a kitchen, living room and enclosed porch as well as a full basement for the handy man ready to bring their ideas. Live comfortably on the main while adding value and living space to the basement for upwards potential. Lots of room for someone to build a garage or their dream shop. Just 10-15 minutes to Castlegar, 12 minutes to Trail BC, 20 minutes to Rossland BC, and close proximity to the Columbia River, this property is ideally located. This home on 0.46 acres exudes potential, don't miss your chance to own this Kootenay Gem. (id:6769)