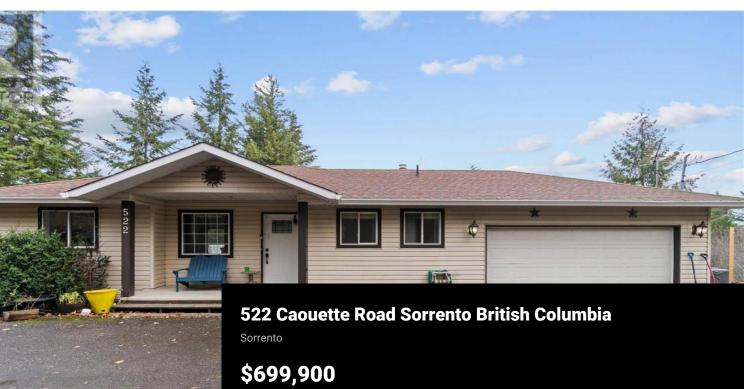

Wonderfully located, this rancher with walkout basement is ideally positioned close to countless local amenities & perfectly situated for a breathtaking Shuswap Lake view. On 1.86-acres, the home boasts a great layout that lends itself beautifully to families, young adults, & retirees alike. Finally, outdoorlovers will enjoy the expansive lawn with cherry & apple trees, numerous decks, & heated above-ground pool for seasonal enjoyment. Inside the home, the main floor awaits with numerous large picture windows & vaulted ceilings. A gas fireplace in the living room adds a cozy ambiance. From the main floor, access the upper-level deck, a space ideal for entertaining. The lower level contains three bedrooms, including the spacious primary. A generously sized full bathroom is shared by all. From the lower level, the lower deck & pool awaits. Come see everything this fabulous home can offer you today. (id:6769)