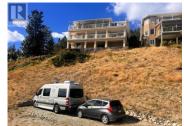

5227 Trepanier Bench Road Peachland British Columbia Peachland \$998,500

Exceptional 180 degree panoramic lakeview home with three levels of living space in this walk-out rancher. The main level featuring modern designed kitchen, 2 living rooms area's, 2 bedrooms, with the primary bedroom having a fireplace & 5 piece ensuite with jacuzzi tub. The second level consists of a 1 bedroom suite (could be converted to 2), with kitchen and office space. The third level with a separate entrance is ideal for games

room/exercise/workshop with plenty of storage. The home has 2 spacious decks for entertaining with gas bibs for BBQ's. The home sits on a large lot at .31 acre. It also has a spot for RV parking down below the home on the street below. This large home has 4 bedrooms - 3 baths in total comes equipped with newer furnace, HWT, roof, appliances and many more other items. The home with over 3700 sq ft (including storage), is ideal for mortgage helper, extended family or B & B venture. View today and come see the exceptional lakeview and spacious footprint this home has to offer. (id:6769)