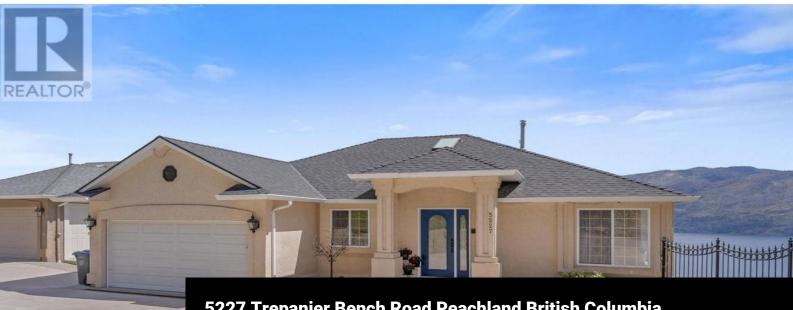

5227 Trepanier Bench Road Peachland British Columbia Peachland \$998,500

Exceptional 180 degree panoramic lakeview home with three levels of living space in this walk-out rancher. The main level featuring modern designed kitchen, 2 living rooms area's, 2 bedrooms, with the primary bedroom having a fireplace & 5 piece ensuite with jacuzzi tub. The second level consists of a 1 bedroom suite (could be converted to 2), with kitchen and office space. The third level with a separate entrance is ideal for games

room/exercise/workshop with plenty of storage. The home has 2 spacious decks for entertaining with gas bibs for BBQ's. The home sits on a large lot at .31 acre. It also has a spot for RV parking down below the home on the street below. This large home has 4 bedrooms - 3 baths in total comes equipped with newer furnace, HWT, roof, appliances and many more other items. The home with over 3700 sq ft (including storage), is ideal for mortgage helper, extended family or B & B venture. View today and come see the exceptional lakeview and spacious footprint this home has to offer. (id:6769)