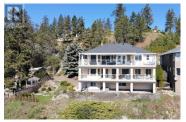

5227 Trepanier Bench Road Peachland British Columbia Peachland \$998,500

Exceptional 180 degree panoramic lakeview home with three levels of living space in this walk-out rancher. The main level featuring modern designed kitchen, 2 living rooms area's, 2 bedrooms, with the primary bedroom having a fireplace & 5 piece ensuite with jacuzzi tub. The second level consists of a 1 bedroom suite (could be converted to 2), with kitchen and office space. The third level with a separate entrance is ideal for games

room/exercise/workshop with plenty of storage. The home has 2 spacious decks for entertaining with gas bibs for BBQ's. The home sits on a large lot at .31 acre. It also has a spot for RV parking down below the home on the street below. This large home has 4 bedrooms - 3 baths in total comes equipped with newer furnace, HWT, roof, appliances and many more other items. The home with over 3700 sq ft (including storage), is ideal for mortgage helper, extended family or B & B venture. View today and come see the exceptional lakeview and spacious footprint this home has to offer. (id:6769)