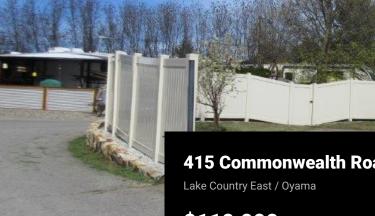

415 Commonwealth Road 523 Kelowna British Columbia
Lake Country East / Oyama
\$110,000

Beautiful large corner lot that is close to the fenced in, off leash dog park. Woodlands Adult Rec Centre is just around the corner where you will find the outdoor conversation pool, hot tub, games room, library, billiards, pickleball court and coin laundry. The lease goes to 2046 and is registered with the Federal Government. The annual maintenance fee is payable in January of each year. The 2025 Maintenance Fee is \$5458 and includes security, water, sewer, use of the amenities, maintenance of the common areas and roads, snow removal and garbage disposal area. The amenities include pools, hot tubs, golf course, gym, woodworking shop, hair salon, shuffleboard plus more. Property taxes are payable to the City of Kelowna. No Property Transfer Tax. Long and short term rentals allowed. Close proximity to Kelowna International Airport, wineries, golf courses, ski hills, Rail Trail, shopping and entertainment. (id:6769)