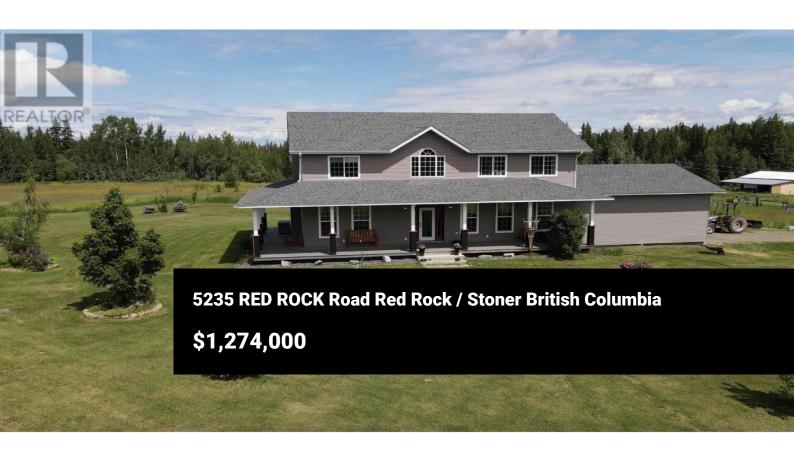

Welcome to your private country retreat on 157 peaceful acres, with approx. 35 acres fenced and cross-fenced ready for horses or livestock and a separate, fenced dog run as well. This bright, 5-bedroom, 3-bath home, offering stunning views of your property and a nearby 2-acre pond. Built in 2006, this beautiful home features in-floor radiant heat, a bright open layout, stunning wrap around deck, and a spacious mudroom off the attached 28x28 double carport. The main floor includes one bedroom, with four more upstairs and an unfinished basement with separate entry. The primary ensuite offers a walk-in shower and standalone tub with views of your own 2 acre pond! New roof, the house and 24x40 shop/barn each have 200-amp power. Only 20 minutes from town, this property has it all! (id:6769)