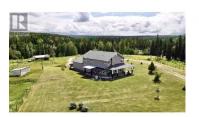

Welcome to your private country retreat on 157 peaceful acres, with approx. 35 acres fenced and cross-fenced ready for horses or livestock and a separate, fenced dog run as well. This bright, 5-bedroom, 3-bath home, offering stunning views of your property and a nearby 2-acre pond. Built in 2006, this beautiful home features in-floor radiant heat, a bright open layout, stunning wrap around deck, and a spacious mudroom off the attached 28x28 double carport. The main floor includes one bedroom, with four more upstairs and an unfinished basement with separate entry. The primary ensuite offers a walk-in shower and standalone tub with views of your own 2 acre pond! New roof, the house and 24x40 shop/barn each have 200-amp power. Only 20 minutes from town, this property has it all! (id:6769)