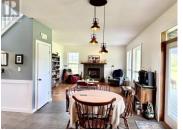

Welcome to your private country retreat on 157 peaceful acres, with approx. 35 acres fenced and cross-fenced ready for horses or livestock and a separate, fenced dog run as well. This bright, 5-bedroom, 3-bath home, offering stunning views of your property and a nearby 2-acre pond. Built in 2006, this beautiful home features in-floor radiant heat, a bright open layout, stunning wrap around deck, and a spacious mudroom off the attached 28x28 double carport. The main floor includes one bedroom, with four more upstairs and an unfinished basement with separate entry. The primary ensuite offers a walk-in shower and standalone tub with views of your own 2 acre pond! New roof, the house and 24x40 shop/barn each have 200-amp power. Only 20 minutes from town, this property has it all! (id:6769)