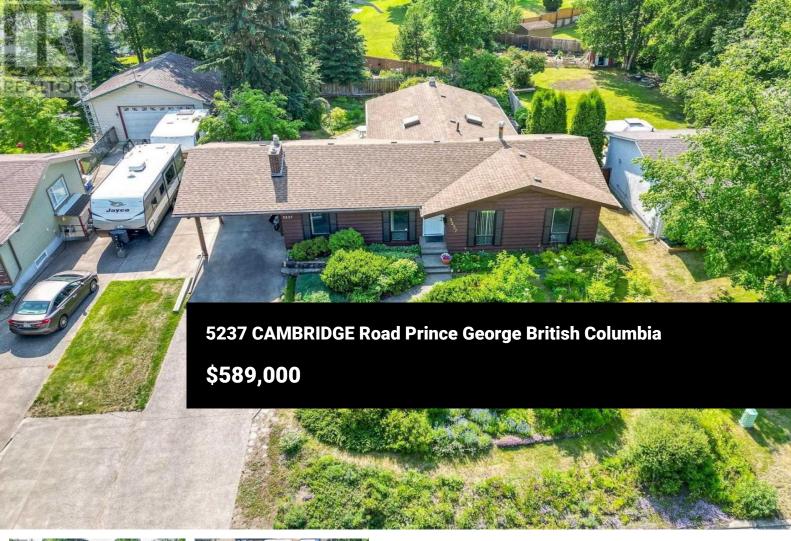

\* PREC - Personal Real Estate Corporation. Prime Location, Unlimited Potential with almost 3000 ft2 of living space! Located in a highly coveted neighborhood, this spacious rancher with a full basement presents an outstanding chance to personalize and modernize your living space. Enjoy beautiful flower gardens in both the front and back yards. Location is everything, and this home delivers! You'll be just steps away from a playground, tennis/pickleball courts, and picturesque walking trails. Plus, it's only minutes to a French immersion elementary school, high school, shopping, and all the amenities you could desire. Don't miss your chance to live in one of the most desirable areas! (id:6769)