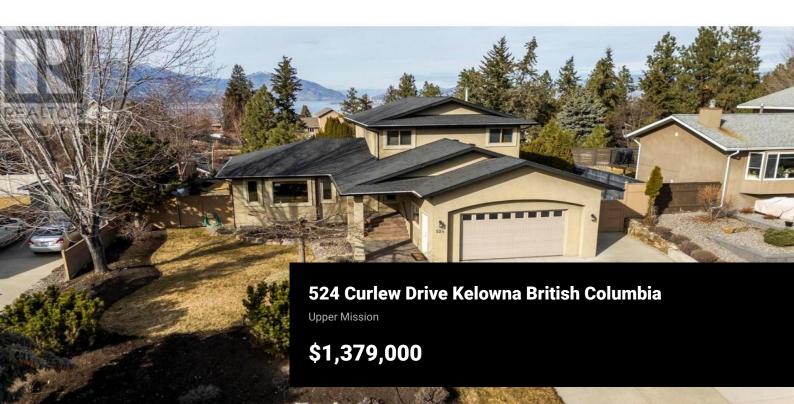

Welcome to 524 Curlew Drive. This beautiful 6-bedroom, 4-bathroom, 3632 sq ft home is located in the desirable Upper Mission area, offering both tranquility and convenience. The bright and spacious main floor is seamlessly designed for both relaxation and entertainment. The kitchen features an oversized island with seating and storage, as well as plenty of additional counter and cupboard space. A family room with cozy gas fireplace, Bedroom, Powder Room, and Laundry complete this level. Upstairs, unwind in the primary bedroom with walk in closet and 4 piece ensuite bathroom. Two additional bedrooms and a 4 piece main bathroom are also on this level. The basement boasts a huge recroom, 2 bedrooms and full bath. as well as a kitchenette, with a separate entrance accessed through the garage, for easy suite potential! Step outside to your super private backyard oasis, where beautifully landscaped grounds, landscape lighting and hot tub create a serene escape. Opportunities are endless with the 0.29 acres and include room to park your RV or boat. Ideally located close to top-rated schools, the new Mission Village shopping center nearby and lots of hiking trails in close proximity as well. This is a great family home in a perfect family neighbourhood! (id:6769)