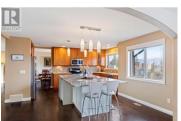

\$1,299,900

Welcome to 524 Curlew Drive. This beautiful 6-bedroom, 4-bathroom, 3632 sq ft home is located in the desirable Upper Mission area, offering both tranquility and convenience. The bright and spacious main floor is seamlessly designed for both relaxation and entertainment. The kitchen features an oversized island with seating and storage, as well as plenty of additional counter and cupboard space. A family room with cozy gas fireplace, Bedroom, Powder Room, and Laundry complete this level. Upstairs, unwind in the primary bedroom with walk in closet and 4 piece ensuite bathroom. Two additional bedrooms and a 4 piece main bathroom are also on this level. The basement boasts a huge recroom, 2 bedrooms and full bath. as well as a kitchenette, with a separate entrance accessed through the garage, for easy suite potential! Step outside to your super private backyard oasis, where beautifully landscaped grounds, landscape lighting and hot tub create a serene escape. Opportunities are endless with the 0.29 acres and include room to park your RV or boat. Ideally located close to top-rated schools, the new Mission Village shopping center nearby and lots of hiking trails in close proximity as well. This is a great family home in a perfect family neighbourhood! (id:6769)