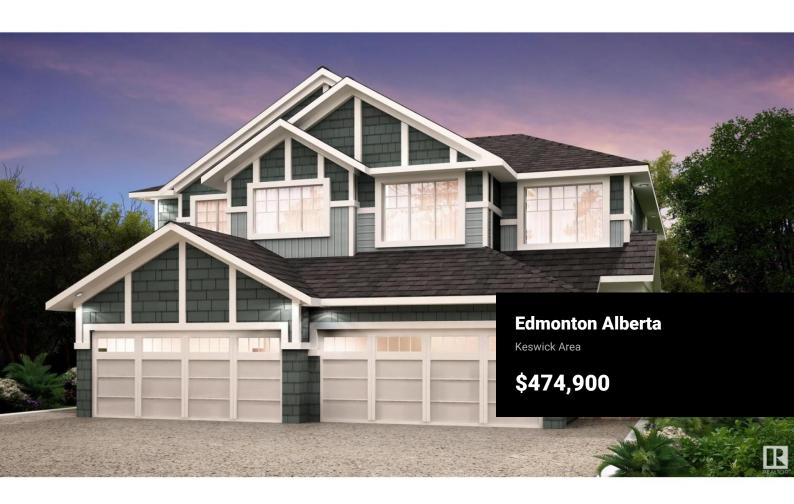

Located in the heart of Windermere, Keswick Landing is a thriving new community that embodies style, value and location. You can your family can enjoy the benefits of a community that continues to grow as you do! With over 1450 square feet of open concept living space, the Soho-D is built with your growing family in mind. This duplex home features 3 bedrooms, 2.5 bathrooms and chrome faucets throughout. Enjoy extra living space on the main floor with the laundry room and full sink on the second floor. The 9-foot ceilings and quartz countertops throughout blends style and functionality for your family to build endless memories. PICTURES ARE OF SHOWHOME; ACTUAL HOME, PLANS, FIXTURES, AND FINISES MAY VARY & SUBJECT TO AVAILABILITY/CHANGES! (id:6769)