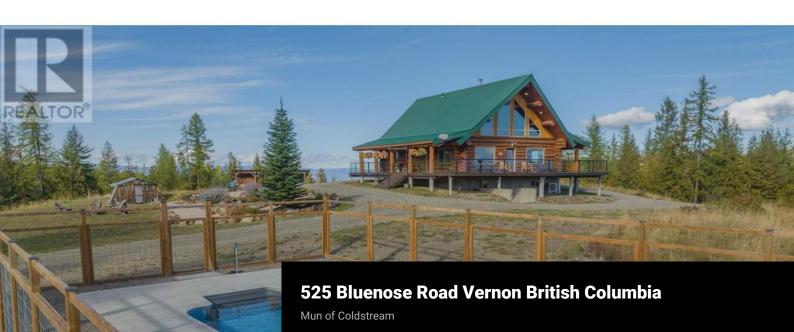

## \$1,350,000

Escape to your private 31-acre retreat, where serenity meets breathtaking 360degree views that will leave you in awe. Imagine enjoying each sunrise and sunset from your expansive wrap-around deck, where peace and natural beauty surround you. This property offers the ultimate in privacy and tranguility, yet is conveniently located just 20 minutes from Vernon and 45 minutes from Kelowna's international airport. The stunning log home is the centerpiece of this outdoor paradise, featuring large, bright windows that flood the space with natural light. A charming loft offers additional living space, while the main-floor master bedroom provides comfort and convenience. An additional bedroom is located in the basement, perfect for guests or family. Step outside and indulge in your own personal oasis. Take a dip in the inground heated salt water pool, relax by the fire pit under the stars, or explore the boundless outdoor adventures that await you with multiple trails throughout the property leading to crown land and attaching to Bluenose Mountian trails and Duteau canyon. There's also a guest cabin and a detached 1200 sq ft insulated shop with 200amp underground power for all your needs. With unlimited outdoor activities at your doorstep, this property is ideal for those seeking an active lifestyle or a peaceful getaway. This is more than a home; it's a dream retreat waiting to b...