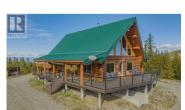

## \$1,350,000

Escape to your private 31-acre retreat, where serenity meets breathtaking 360degree views that will leave you in awe. Imagine enjoying each sunrise and sunset from your expansive wrap-around deck, where peace and natural beauty surround you. This property offers the ultimate in privacy and tranguility, yet is conveniently located just 20 minutes from Vernon and 45 minutes from Kelowna's international airport. The stunning log home is the centerpiece of this outdoor paradise, featuring large, bright windows that flood the space with natural light. A charming loft offers additional living space, while the main-floor master bedroom provides comfort and convenience. An additional bedroom is located in the basement, perfect for guests or family. Step outside and indulge in your own personal oasis. Take a dip in the inground heated salt water pool, relax by the fire pit under the stars, or explore the boundless outdoor adventures that await you with multiple trails throughout the property leading to crown land and attaching to Bluenose Mountian trails and Duteau canyon. There's also a guest cabin and a detached 1200 sq ft insulated shop with 200amp underground power for all your needs. With unlimited outdoor activities at your doorstep, this property is ideal for those seeking an active lifestyle or a peaceful getaway. This is more than a home; it's a dream retreat waiting to b...