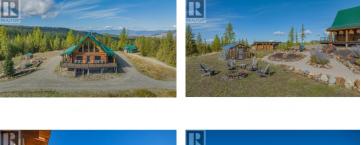

## \$1,350,000

Escape to your private 31-acre retreat, where serenity meets breathtaking 360degree views that will leave you in awe. Imagine enjoying each sunrise and sunset from your expansive wrap-around deck, where peace and natural beauty surround you. This property offers the ultimate in privacy and tranguility, yet is conveniently located just 20 minutes from Vernon and 45 minutes from Kelowna's international airport. The stunning log home is the centerpiece of this outdoor paradise, featuring large, bright windows that flood the space with natural light. A charming loft offers additional living space, while the main-floor master bedroom provides comfort and convenience. An additional bedroom is located in the basement, perfect for guests or family. Step outside and indulge in your own personal oasis. Take a dip in the inground heated salt water pool, relax by the fire pit under the stars, or explore the boundless outdoor adventures that await you with multiple trails throughout the property leading to crown land and attaching to Bluenose Mountian trails and Duteau canyon. There's also a guest cabin and a detached 1200 sq ft insulated shop with 200amp underground power for all your needs. With unlimited outdoor activities at your doorstep, this property is ideal for those seeking an active lifestyle or a peaceful getaway. This is more than a home; it's a dream retreat waiting to b...