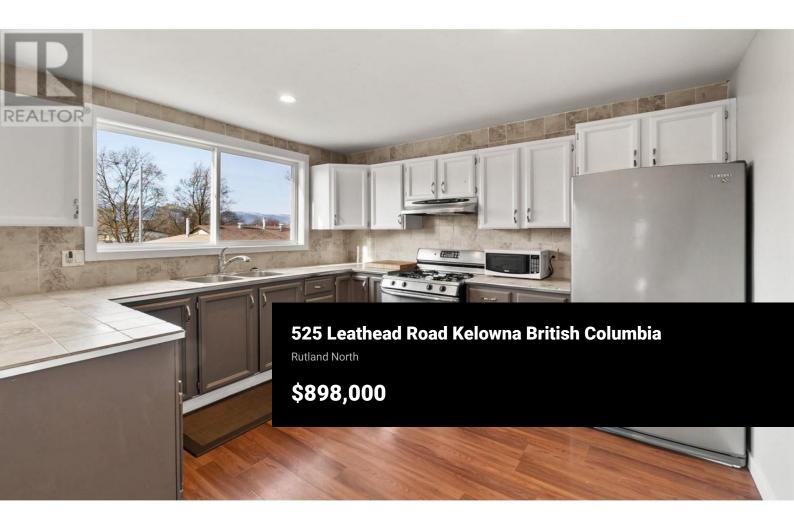

Priced BELOW ASSESSMENT VALUE!! Attention Buyers, Investors, and Developers: Discover this well-maintained, income-producing 7-bedroom, 3bathroom home that offers multiple opportunities. Live in it, rent it out for high income, or redevelop it with land assembly potential in the Rutland Urban Center-UC4 Zoning! Enjoy breathtaking mountain views from this dream home situated on a generous 0.21-acre lot. The home features updates throughout, including efficient in-floor hot water heating and premium air conditioning, and offers a separate entrance for the 3-bedrooms below, making it perfect for multi-family living or rental purposes. The spacious, fully fenced yard provides ample parking space for a boat, RV, and more, enhancing its appeal. Furnishings can be included for a turnkey investment. The lot spans approximately 9,147 sqft (70x142), offering abundant potential for future development, whether you choose to redevelop this single lot or consider assembling adjacent lots for a larger-scale project. This property is ideally located just minutes away from parks, schools, shopping, and recreational facilities, making it suitable for student housing or generating lucrative rental income while awaiting land assembly. Don't miss the chance to secure a place in this burgeoning development landscape, with the added bonus of a potential land assembly opportunity. (id:6769)