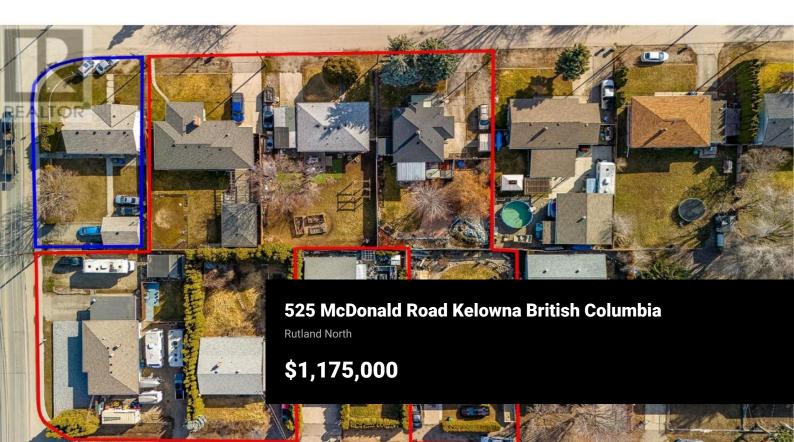

ATTENTION DEVELOPERS AND INVESTORS!! Discover an unparalleled opportunity to acquire this property along with 7 others strategically located properties in the heart of the vibrant Rutland community. Situated near Rutland Sports Field, YMCA, and Rutland Elementary and Secondary schools, these properties offer convenience and accessibility to essential amenities. With seamless transit connections and a mere 10-minute drive to both UBCO and the Airport, this location caters to the diverse needs of residents, students, and travelers alike. Furthermore, being just 15 minutes away from Downtown Kelowna, residents can enjoy the perfect balance of suburban tranquility and urban convenience. If all conditions are met, a residential structure with up to six stories could be constructed. With six properties listed with us and one listed with other brokerage, the 8th one, though not currently listed, is willing to sell. Don't miss the opportunity to be a part of the early stages of development in this growing community! (id:6769)