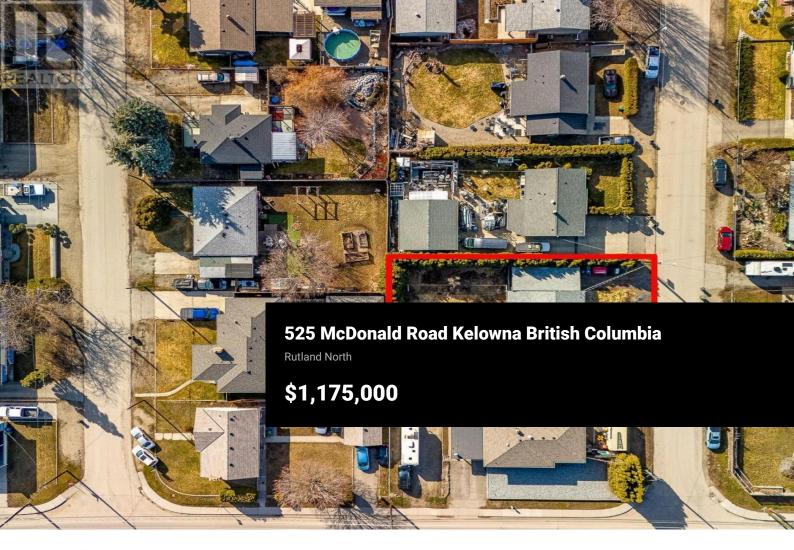

Presenting an exciting opportunity to acquire a strategic property with tremendous development potential. Located in a sought-after area, this parcel of land can be combined with neighboring property and is primed for a 6-storey building development, offering substantial upside for savvy investors and developers. The location benefits from a strong growth trajectory, with nearby developments driving demand for new housing. Its proximity to UBCO, schools, airport, parks, shopping precincts, and transport hubs adds further value to the project, ensuring strong demand and future capital growth. (id:6769)