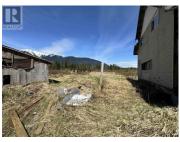

## \$280,000

\* PREC - Personal Real Estate Corporation. Surrounded by beautiful mountain views, this property is just over 67 acres. The possibilities are endless here. First time to the market, the current owners have owned this property for many, many years. In the past they have raised cattle, chicken, pigs and other animals on the land. There is also a natural growing peat moss field on the property, perhaps with potential to do something further with that. The owners have said that the property has not flooded as far back as they can remember and there is an even higher section where there are some older buildings, a cabin & barn. Down the road there is an older home on the property. This property would be great for a hobby far or build your dream home. This property is accessed from Whitebottom. Buildings have very little value. (id:6769)