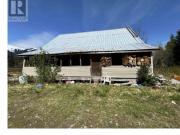

## \$280,000

\* PREC - Personal Real Estate Corporation. Surrounded by beautiful mountain views, this property is just over 67 acres. The possibilities are endless here. First time to the market, the current owners have owned this property for many, many years. In the past they have raised cattle, chicken, pigs and other animals on the land. There is also a natural growing peat moss field on the property, perhaps with potential to do something further with that. The owners have said that the property has not flooded as far back as they can remember and there is an even higher section where there are some older buildings, a cabin & barn. Down the road there is an older home on the property. This property would be great for a hobby far or build your dream home. This property is accessed from Whitebottom. Buildings have very little value. (id:6769)