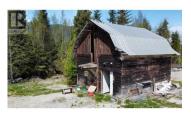

## \$280,000

\* PREC - Personal Real Estate Corporation. Surrounded by beautiful mountain views, this property is just over 67 acres. The possibilities are endless here. First time to the market, the current owners have owned this property for many, many years. In the past they have raised cattle, chicken, pigs and other animals on the land. There is also a natural growing peat moss field on the property, perhaps with potential to do something further with that. The owners have said that the property has not flooded as far back as they can remember and there is an even higher section where there are some older buildings, a cabin & barn. Down the road there is an older home on the property. This property would be great for a hobby far or build your dream home. This property is accessed from Whitebottom. Buildings have very little value. (id:6769)