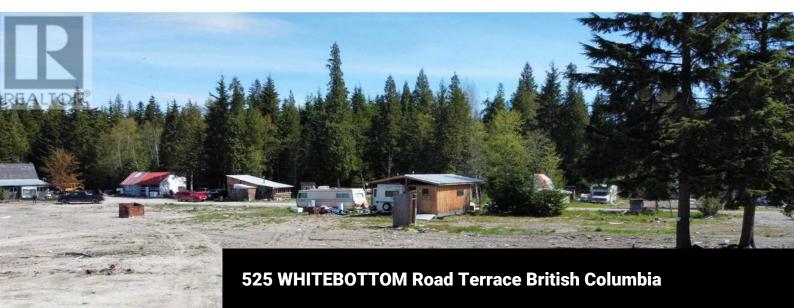

## \$280,000

\* PREC - Personal Real Estate Corporation. Surrounded by beautiful mountain views, this property is just over 67 acres. The possibilities are endless here. First time to the market, the current owners have owned this property for many, many years. In the past they have raised cattle, chicken, pigs and other animals on the land. There is also a natural growing peat moss field on the property, perhaps with potential to do something further with that. The owners have said that the property has not flooded as far back as they can remember and there is an even higher section where there are some older buildings, a cabin & barn. Down the road there is an older home on the property. This property would be great for a hobby far or build your dream home. This property is accessed from Whitebottom. Buildings have very little value. (id:6769)