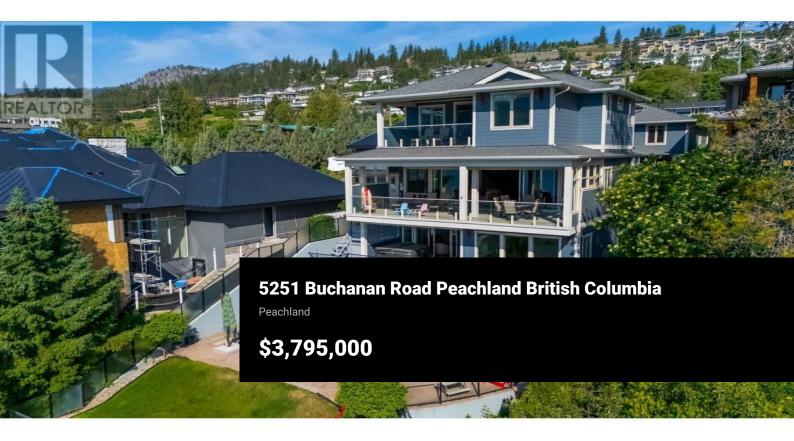

Exceptional PEACHLAND LAKESHORE ESTATE offers a rare combination of luxury and functionality. Situated on .31 acres with easy access to sandy beaches and 52 ft of lakefront. This meticulous landscape and the FENCED yard creates a private sanctuary. The main residence boasts an ELEVATOR that CONNECTS ALL THREE floors, ensuring ACCESIBILITY for everyone. The open concept floor plan features a stunning GLASS wall that opens onto a large stamped concrete deck, offering breathtaking views of the LAKE, MOUNTAINS, POOL and DOCK. The spacious PRIMARY suite includes an attached office, luxurious ensuite, private deck and laundry room. NEW hot tub on a covered deck overlooks the lake. Above the spacious THREE BAY GARAGE with new epoxy floors is a charming GUEST GOTTAGE with FOUR BEDROOMS, kitchen, laundry and one and a half bathrooms. A breezeway seamlessly connects the cottage to the main home. Enjoy outdoor living with an INGROUND HEATED POOL overlooking the lake. Enjoy BOATING from pile driving deck equipped with a 7 TON BOATLIFT. (id:6769)