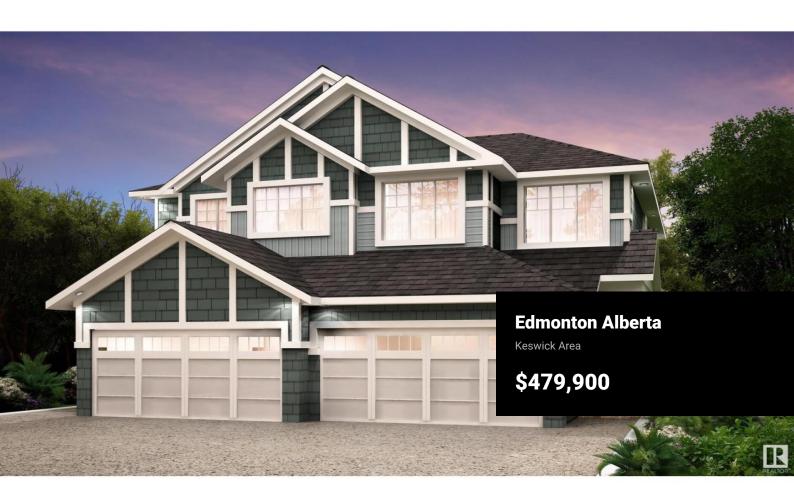

Located in the heart of Windermere, Keswick Landing is a thriving new community that embodies style, value and location. You can your family can enjoy the benefits of a community that continues to grow as you do! With over 1470 square feet of open concept living space, the Soho-D is built with your growing family in mind. This duplex home features 3 bedrooms, 2.5 bathrooms and chrome faucets throughout. Enjoy extra living space on the main floor with the laundry room and full sink on the second floor. The 9-foot ceilings and quartz countertops throughout blends style and functionality for your family to build endless memories. PICTURES ARE OF SHOWHOME; ACTUAL HOME, PLANS, FIXTURES, AND FINISES MAY VARY & SUBJECT TO AVAILABILITY/CHANGES! (id:6769)