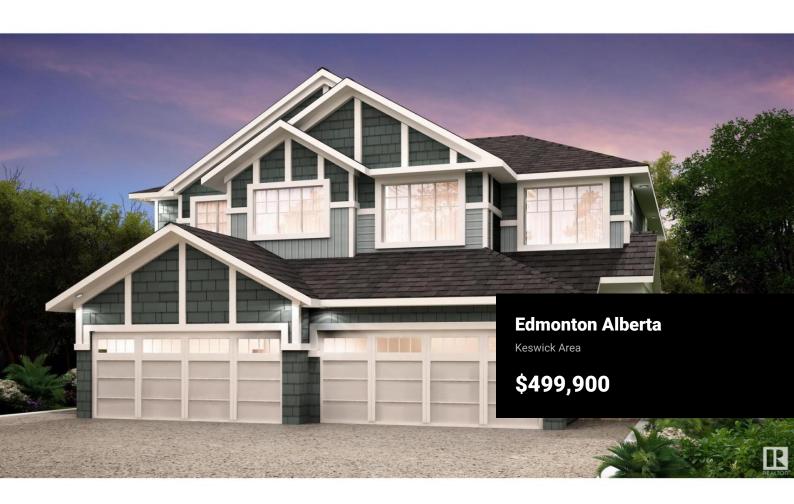

Located in the heart of Windermere, Keswick Landing is a thriving new community that embodies style, value and location. You can your family can enjoy the benefits of a community that continues to grow as you do! With over 1470 square feet of open concept living space, the Soho-D is built with your growing family in mind. This duplex home features 3 bedrooms, 2.5 bathrooms and chrome faucets throughout. Enjoy extra living space on the main floor with the laundry room and full sink on the second floor. The 9-foot ceilings and quartz countertops throughout blends style and functionality for your family to build endless memories. PICTURES ARE OF SHOWHOME; ACTUAL HOME, PLANS, FIXTURES, AND FINISES MAY VARY & SUBJECT TO AVAILABILITY/CHANGES! (id:6769)