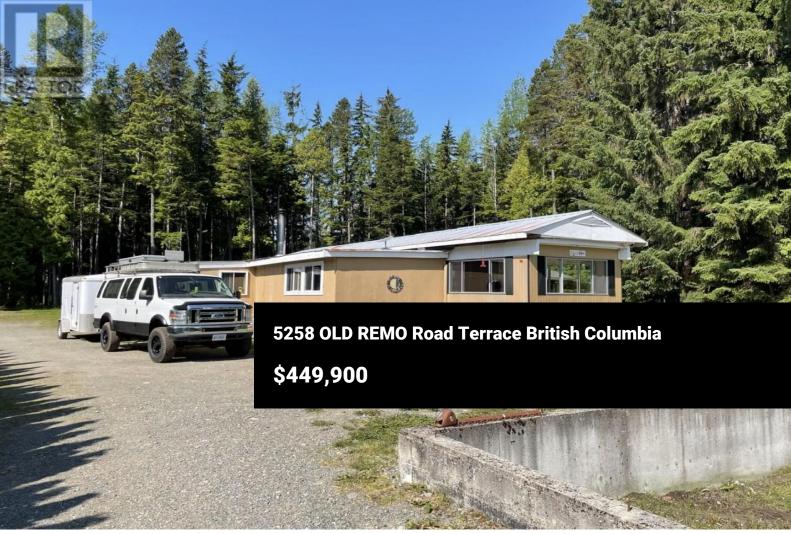

\* PREC - Personal Real Estate Corporation. Discover your own slice of paradise with this 3 bed, 1 bath mobile home on 10+ scenic acres. Ideal for a hobby farm, the property features multiple outbuildings including greenhouse, chicken coop, shop space, partially completed guest house, and another open shop space. Enjoy fruit from cherry and apple trees, plus berry bushes. Explore forested trails leading to a cozy cabin tucked at the back. With a bit of TLC, this peaceful, private retreat has endless potential. (id:6769)