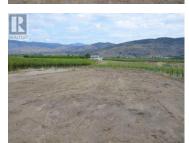

For more information, click the Brochure button below. Very rare building property located in Oliver B.C. This large 0.62 acre property is located next to orchards and vineyards is zoned agricultural (ALR) and allows for many building opportunities. Located in the RDOS but has town of Oliver water, Natural Gas and Electricity is available and septic has been approved. This property is located within walking distance of five wineries two with restaurants (Tin Horn Creek, Hester Creek) The lot is perfect for a walkout and a large shop/garage and has a great view of Mount Baldy and surrounding valley views. This is a one of a kind, nothing else like it in the area. Zoning allows for large 1300sqft suite on this property for family, guests or a mortgage helper. This is a lot with no buildings on it, the buildings shown in the aerial photo have been removed. The property is fully fenced. (id:6769)