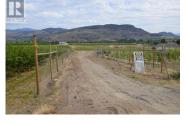

For more information, click the Brochure button below. Very rare building property located in Oliver B.C. This large 0.62 acre property is located next to orchards and vineyards is zoned agricultural (ALR) and allows for many building opportunities. Located in the RDOS but has town of Oliver water, Natural Gas and Electricity is available and septic has been approved. This property is located within walking distance of five wineries two with restaurants (Tin Horn Creek, Hester Creek) The lot is perfect for a walkout and a large shop/garage and has a great view of Mount Baldy and surrounding valley views. This is a one of a kind, nothing else like it in the area. Zoning allows for large 1300sqft suite on this property for family, guests or a mortgage helper. This is a lot with no buildings on it, the buildings shown in the aerial photo have been removed. The property is fully fenced. (id:6769)