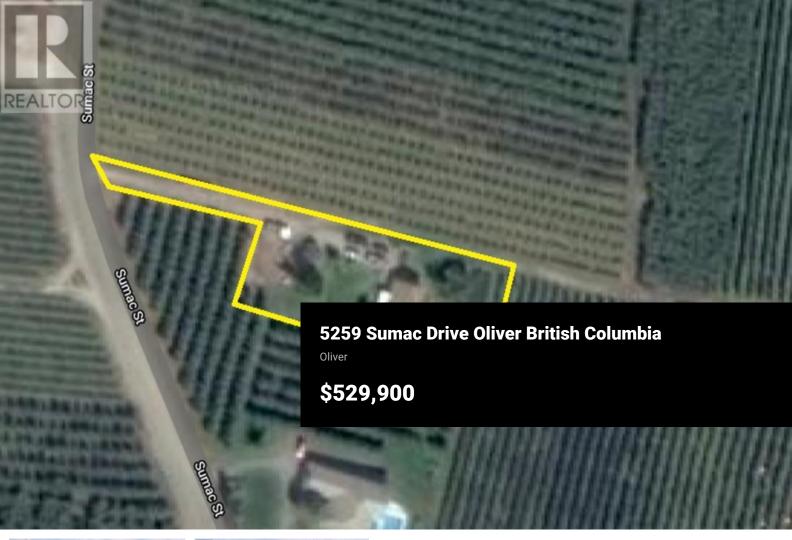

For more information, click the Brochure button below. Very rare building property located in Oliver B.C. This large 0.62 acre property is located next to orchards and vineyards is zoned agricultural (ALR) and allows for many building opportunities. Located in the RDOS but has town of Oliver water, Natural Gas and Electricity is available and septic has been approved. This property is located within walking distance of five wineries two with restaurants (Tin Horn Creek, Hester Creek) The lot is perfect for a walkout and a large shop/garage and has a great view of Mount Baldy and surrounding valley views. This is a one of a kind, nothing else like it in the area. Zoning allows for large 1300sqft suite on this property for family, guests or a mortgage helper. This is a lot with no buildings on it, the buildings shown in the aerial photo have been removed. The property is fully fenced. (id:6769)