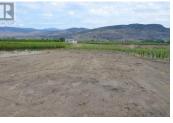

For more information, click the Brochure button below. Very rare building property located in Oliver B.C. This large 0.62 acre property is located next to orchards and vineyards is zoned agricultural (ALR) and allows for many building opportunities. Located in the RDOS but has town of Oliver water, Natural Gas and Electricity is available and septic has been approved. This property is located within walking distance of five wineries two with restaurants (Tin Horn Creek, Hester Creek) The lot is perfect for a walkout and a large shop/garage and has a great view of Mount Baldy and surrounding valley views. This is a one of a kind, nothing else like it in the area. Zoning allows for large 1300sqft suite on this property for family, guests or a mortgage helper. This is a lot with no buildings on it, the buildings shown in the aerial photo have been removed. The property is fully fenced. (id:6769)