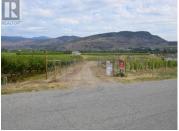

For more information, click the Brochure button below. Very rare building property located in Oliver B.C. This large 0.62 acre property is located next to orchards and vineyards is zoned agricultural (ALR) and allows for many building opportunities. Located in the RDOS but has town of Oliver water, Natural Gas and Electricity is available and septic has been approved. This property is located within walking distance of five wineries two with restaurants (Tin Horn Creek, Hester Creek) The lot is perfect for a walkout and a large shop/garage and has a great view of Mount Baldy and surrounding valley views. This is a one of a kind, nothing else like it in the area. Zoning allows for large 1300sqft suite on this property for family, guests or a mortgage helper. This is a lot with no buildings on it, the buildings shown in the aerial photo have been removed. The property is fully fenced. (id:6769)