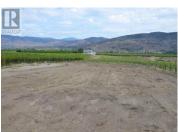

For more information, click the Brochure button below. Very rare building property located in Oliver B.C. This large 0.62 acre property is located next to orchards and vineyards is zoned agricultural (ALR) and allows for many building opportunities. Located in the RDOS but has town of Oliver water, Natural Gas and Electricity is available and septic has been approved. This property is located within walking distance of five wineries two with restaurants (Tin Horn Creek, Hester Creek) The lot is perfect for a walkout and a large shop/garage and has a great view of Mount Baldy and surrounding valley views. This is a one of a kind, nothing else like it in the area. Zoning allows for large 1300sqft suite on this property for family, guests or a mortgage helper. This is a lot with no buildings on it, the buildings shown in the aerial photo have been removed. The property is fully fenced. (id:6769)