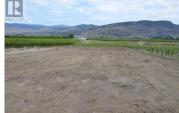

For more information, click the Brochure button below. Very rare building property located in Oliver B.C. This large 0.62 acre property is located next to orchards and vineyards is zoned agricultural (ALR) and allows for many building opportunities. Located in the RDOS but has town of Oliver water, Natural Gas and Electricity is available and septic has been approved. This property is located within walking distance of five wineries two with restaurants (Tin Horn Creek, Hester Creek) The lot is perfect for a walkout and a large shop/garage and has a great view of Mount Baldy and surrounding valley views. This is a one of a kind, nothing else like it in the area. Zoning allows for large 1300sqft suite on this property for family, guests or a mortgage helper. This is a lot with no buildings on it, the buildings shown in the aerial photo have been removed. The property is fully fenced. (id:6769)