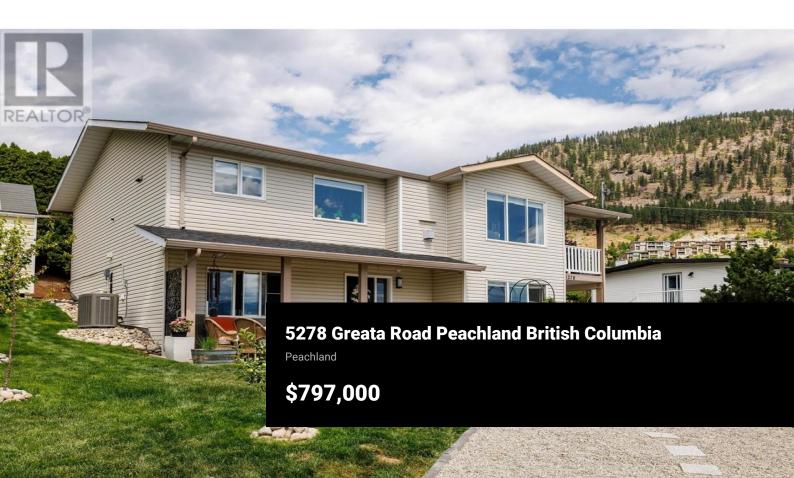

Welcome to Your Perfect Peachland Starter Home - With In-Law Suite & Sweeping Lake Views! Whether you're buying your first home, starting a new chapter with your family, or looking for a peaceful retreat with income potential, this beautifully updated 3-bedroom, 3-bathroom home (plus den) in gorgeous Peachland checks all the boxes--and then some! Step inside to a bright, open-concept living space designed for comfort and connection. The modern kitchen with stainless steel appliances flows effortlessly into the living and dining areas, all framed by panoramic lake and mountain views through large, light-filled windows. Whether you're entertaining guests or enjoying a quiet evening at home, this is a space that truly shines. Step out onto the covered deck--perfect for relaxing, hosting, or simply soaking in the breathtaking Okanagan scenery with your morning coffee or evening glass of wine. Bonus: Fully self-contained in-law suite! Ideal for extended family, guests, or mortgage support, the suite includes its own private entrance, kitchen, living area, laundry, and plenty of space--making this home as versatile as it is beautiful. (id:6769)