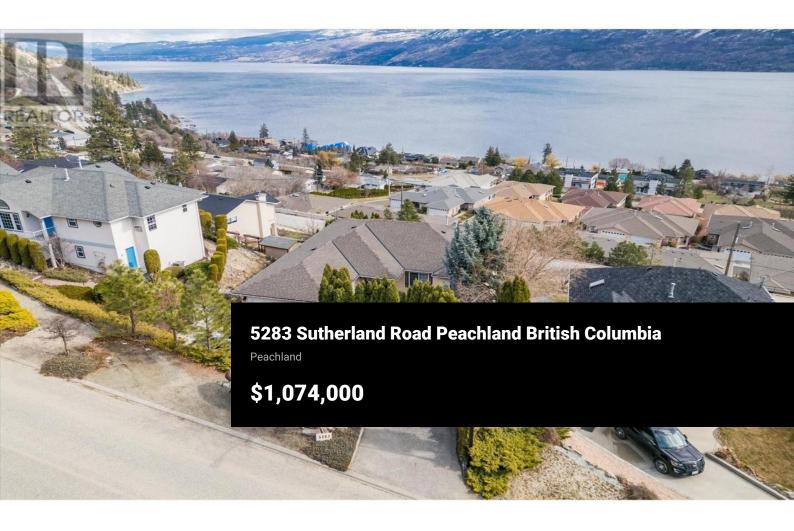

Perched above Okanagan Lake, this Peachland home offers breathtaking, unobstructed views stretching from Rattlesnake Island right into Kelowna. It's the one you've been waiting for, that ticks all the boxes! Lake views and income potential without sacrificing an entire level of living space is almost unheard of. The main house features 3 bedrooms, 3 bathrooms, an inviting living room with a cozy gas fireplace, formal dining area and an eat-in kitchen with lake views from every window. Step outside onto the expansive deck overlooking the water or enjoy the front gardens and waterfall. It's your own private retreat! Below, a spacious 1,800 sq. ft. 2-bedroom, 1-bathroom suite with a private walkout entrance, backyard and deck offers amazing rental income potential or space for extended family. Convenient parking includes a 2-car garage for the main house, a separate lower-level driveway off of Clarence (the street below) for the suite, plus extra space on the street above for a boat, RV, or guest parking. The lowest level boasts 900 sq. ft. of unfinished space, ideal for a home gym, office, studio, or extra storage--the possibilities are endless! To top it all off, the home comes with its very own sauna for ultimate relaxation. Steps from the Lang trail, this meticulously maintained gem is move-in ready. If you want million-dollar views with income potential, this is your oppor...