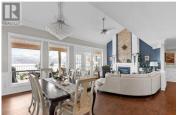

Perched above Okanagan Lake, this Peachland home offers breathtaking, unobstructed views stretching from Rattlesnake Island right into Kelowna. It's the one you've been waiting for, that ticks all the boxes! Lake views and income potential without sacrificing an entire level of living space is almost unheard of. The main house features 3 bedrooms, 3 bathrooms, an inviting living room with a cozy gas fireplace, formal dining area and an eat-in kitchen with lake views from every window. Step outside onto the expansive deck overlooking the water or enjoy the front gardens and waterfall. It's your own private retreat! Below, a spacious 1,800 sq. ft. 2-bedroom, 1-bathroom suite with a private walkout entrance, backyard and deck offers amazing rental income potential or space for extended family. Convenient parking includes a 2-car garage for the main house, a separate lower-level driveway off of Clarence (the street below) for the suite, plus extra space on the street above for a boat, RV, or guest parking. The lowest level boasts 900 sq. ft. of unfinished space, ideal for a home gym, office, studio, or extra storage--the possibilities are endless! To top it all off, the home comes with its very own sauna for ultimate relaxation. Steps from the Lang trail, this meticulously maintained gem is move-in ready. If you want million-dollar views with income potential, this is your oppor...