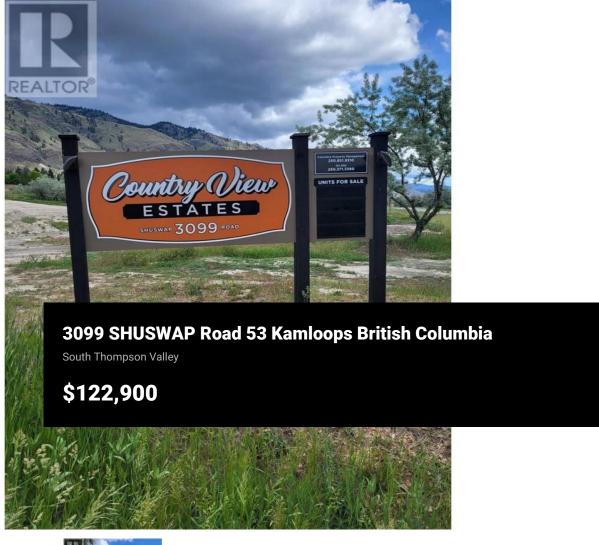

Please see the Developers Disclosure statement attached - 45 bare land strata lots of various sizes starting at 4000 square feet and up. These lots are part of a MHP that has 60 units in totals. The Developer intends to firstly offer strata lots for sale to those tenants of the Development currently renting or leasing such strata lots and subsequently offer such strata lots for sale to the general public as an investment. The present owners collect a monthly pad rent from each unit located on the lot and that fee is increasing every year. Presently the monthly income ranges from \$420 to \$480 . Any strata lot purchased by the general public will be subject to existing tenancies operated in accordance with the provisions of the Manufactured Home Park Tenancy Act. (id:6769)