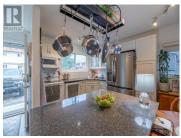

**3099 SOUTH MAIN Street 53 Penticton British Columbia** Main South

\$384,900

Centrally located 3 bedroom end unit Townhouse in Chateau Village, close to recreation, Skaha Beach, shopping and schools. On the main level you will find the newly renovated open kitchen featuring a quartz topped island, dining and living room, 2 piece powder room as well as laundry. Walk out to your private covered patio and fenced yard to enjoy morning coffee, or a glass of wine in the evening. The upper level features 3 bedrooms and a full bathroom. The unit features plenty of closet space, an outside storage room and extra crawl space storage. Pet friendly and conveniently situated on the bus route, parking includes one designated spot out front and 1 open parking stall. Quick possession a possibility. (id:6769)