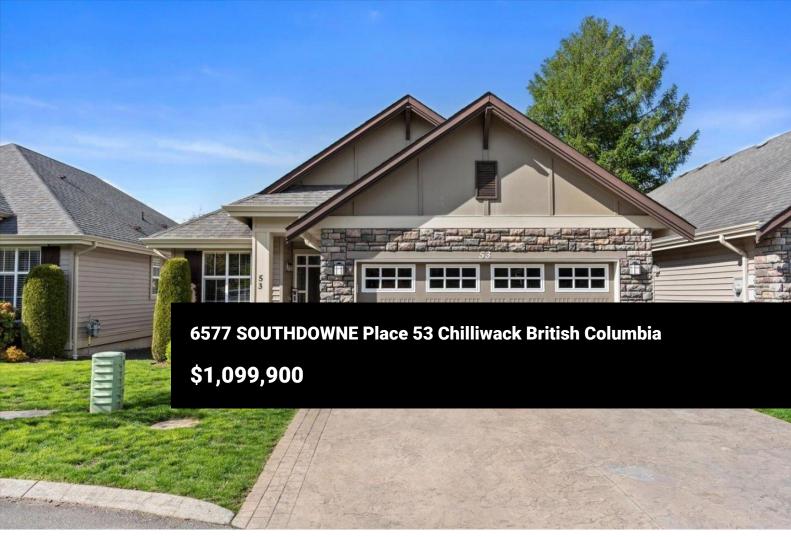

Harvest Square at Sardis Park! BEAUTIFUL DETACHED RANCHER w/ entrance specially designed to provide separation & privacy for a homebased business... the ideal spot for entrepreneurial ventures inside your own home! Over 2500sqft with 4 beds/2.5baths, den, FULL BASEMENT & UPDATES THROUGHOUT incl. new s/s appliances, paint, new carpet & underlay, updated lighting & ceiling fans, new patio & vinyl fencing plus high end details such as beautiful coffered ceilings, open sightlines, a/c & built-in vacuum! This is one of the nicest locations in the complex with a private, fully landscaped backyard, gorgeous mountain views and double garage w/ built-in shelving and driveway parking! This place has it all... Kids and pets welcome. Call today! \* PREC - Personal Real Estate Corporation (id:6769)