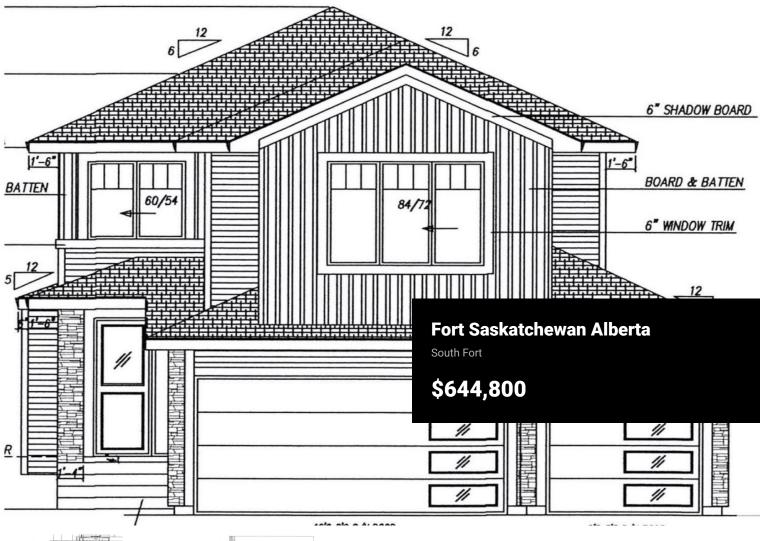

××

RE/MAX Kelowna 100-1553 Harvey Avenue Kelowna, BC, Canada This stunning home is currently under construction & closely resembles Show Home located at 558 Meadowview Drive, visit for a firsthand look. This particular model features a spacious 28 x 28 triple garage, perfect for all your storage needs. Step inside to discover a huge mudroom that leads to a convenient walk-through pantry, seamlessly connecting to a beautifully designed kitchen. The adjoining dinette boasts a coffered ceiling and a generous 9 patio door that opens up to a 12x28 rear deck, ideal for enjoying the south-facing backyard. The spectacular great room is a highlight of the home, featuring soaring 17 ceilings, a cozy gas fireplace, impressive stone feature wall from floor to ceiling. Upstairs bedrooms, including a luxurious master suite complete with a standalone tub, dual sinks, double shower & a walk-through closet that leads to upper-level laundry room. Bonus room with feature wall. Act quickly, theres still time to choose your own interior colors & personalize. Dont miss out! (id:6769)