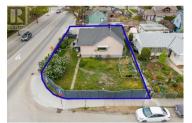

ATTENTION DEVELOPERS! Here's a great opportunity to purchase this and the adjoining properties at 540 Patterson MLS# 10313190 and 550 Patterson MLS# 10326382 for a total of .46 acre. Currently zoned MF1 within the C-NHD but as it's on the transit corridor, the City has an appetite for an MF3 six story apartment development. The City of Kelowna just installed new sewer lines down the alley behind the house. This 2 bed and den (could be 3rd bedroom) home has been well cared for and could easily be rented until the time of development. Call for more information. (id:6769)