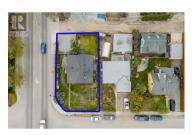

ATTENTION DEVELOPERS! Here's a great opportunity to purchase this and the adjoining properties at 540 Patterson MLS# 10313190 and 550 Patterson MLS# 10326382 for a total of .46 acre. Currently zoned MF1 within the C-NHD but as it's on the transit corridor, the City has an appetite for an MF3 six story apartment development. The City of Kelowna just installed new sewer lines down the alley behind the house. This 2 bed and den (could be 3rd bedroom) home has been well cared for and could easily be rented until the time of development. Call for more information. (id:6769)