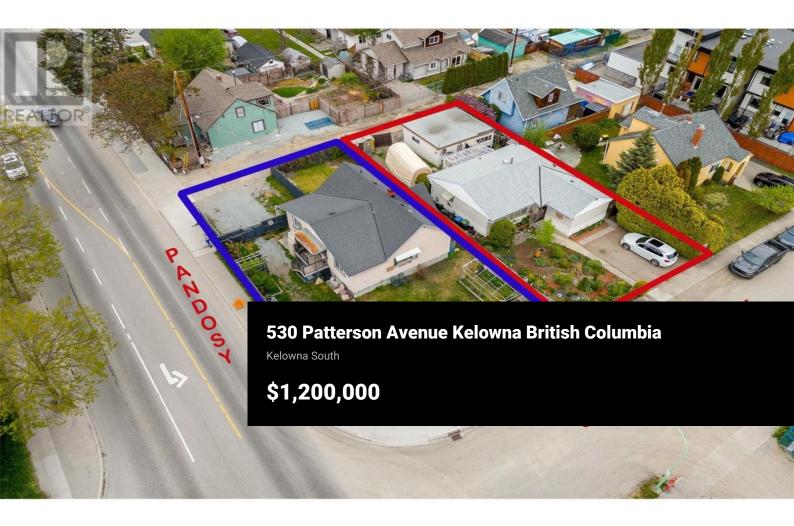

ATTENTION DEVELOPERS! Here's a great opportunity to purchase this and the adjoining properties at 540 Patterson MLS# 10313190 and 550 Patterson MLS# 10326382 for a total of .46 acre. Currently zoned MF1 within the C-NHD but as it's on the transit corridor, the City has an appetite for an MF3 six story apartment development. The City of Kelowna just installed new sewer lines down the alley behind the house. This 2 bed and den (could be 3rd bedroom) home has been well cared for and could easily be rented until the time of development. Call for more information. (id:6769)