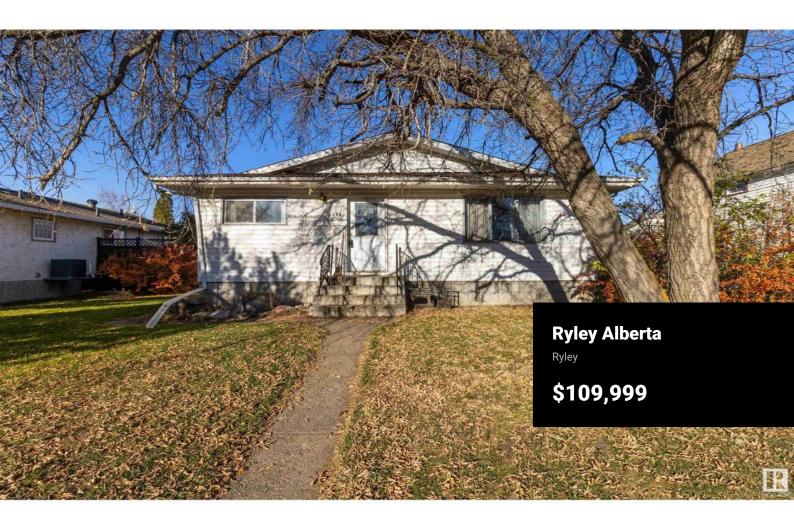

Welcome to this quaint 830 square foot bungalow, situated on a large 601 m2 lot in the charming town of Ryley. The main floor of this home features 2 good sized bedrooms, a 4pce bath, a large living room and a kitchen that was remodelled approximately 10 years ago. The basement is unfinished and awaits your personal touches. Features worth mentioning are newer shingles, fence, furnace, hot water tank and all plumbing upgraded to pex. A solid home, with a parking pad and plenty of room for a double garage, located within 15 min of a hospital, restaurants, doctors, golf and shopping and within an hour of Edmonton, Sherwood Park, Camrose, Vegreville, Nisku and Leduc. (id:6769)