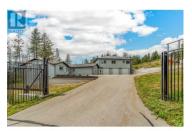

The perfect multigenerational family property, this beautifully renovated home situated on 2.47 acres in the hills of Peachland is sure to impress! Fully fenced w/security gate, driveway that leads to the main house as well as to the upper level of the property where the private 3 bed legal suite is located. The two living spaces are separate from each other and create an ideal living arrangement. Main home is just over 3400 sqft, 4 bed plus den and 4 bathrooms. European windows/doors are triple glazed and feature multi point locks for added security and efficiency. Open concept main floor w/ modern kitchen, beautiful appliances, custom lighting and high end window coverings. Patio w/pergola and electric roll screens for comfort. Master suite has lavish ensuite w/steam shower. Leading to the garage is an indoor hot tub area with massive 12 person hot tub and sauna that are all included. Oversized triple garage with epoxy floors. Upper level suite is almost 1400 sqft, featuring its own private oversized single garage, carport and this LEGAL suite is 3 bed, 2 full bath. Modern finishing and an open concept living space with forced air heating and even a massive patio space with a view! The property is almost 2.5 acres with space to build a detached shop where you could have a home based business. Was a horse property so there are fenced paddocks and an outbuilding being used a...