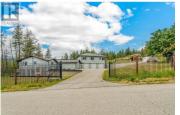

The perfect multigenerational family property, this beautifully renovated home situated on 2.47 acres in the hills of Peachland is sure to impress! Fully fenced w/security gate, driveway that leads to the main house as well as to the upper level of the property where the private 3 bed legal suite is located. The two living spaces are separate from each other and create an ideal living arrangement. Main home is just over 3400 sqft, 4 bed plus den and 4 bathrooms. European windows/doors are triple glazed and feature multi point locks for added security and efficiency. Open concept main floor w/ modern kitchen, beautiful appliances, custom lighting and high end window coverings. Patio w/pergola and electric roll screens for comfort. Master suite has lavish ensuite w/steam shower. Leading to the garage is an indoor hot tub area with massive 12 person hot tub and sauna that are all included. Oversized triple garage with epoxy floors. Upper level suite is almost 1400 sqft, featuring its own private oversized single garage, carport and this LEGAL suite is 3 bed, 2 full bath. Modern finishing and an open concept living space with forced air heating and even a massive patio space with a view! The property is almost 2.5 acres with space to build a detached shop where you could have a home based business. Was a horse property so there are fenced paddocks and an outbuilding being used a...