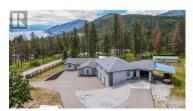

The perfect multigenerational family property, this beautifully renovated home situated on 2.47 acres in the hills of Peachland is sure to impress! Fully fenced w/security gate, driveway that leads to the main house as well as to the upper level of the property where the private 3 bed legal suite is located. The two living spaces are separate from each other and create an ideal living arrangement. Main home is just over 3400 sqft, 4 bed plus den and 4 bathrooms. European windows/doors are triple glazed and feature multi point locks for added security and efficiency. Open concept main floor w/ modern kitchen, beautiful appliances, custom lighting and high end window coverings. Patio w/pergola and electric roll screens for comfort. Master suite has lavish ensuite w/steam shower. Leading to the garage is an indoor hot tub area with massive 12 person hot tub and sauna that are all included. Oversized triple garage with epoxy floors. Upper level suite is almost 1400 sqft, featuring its own private oversized single garage, carport and this LEGAL suite is 3 bed, 2 full bath. Modern finishing and an open concept living space with forced air heating and even a massive patio space with a view! The property is almost 2.5 acres with space to build a detached shop where you could have a home based business. Was a horse property so there are fenced paddocks and an outbuilding being used a...