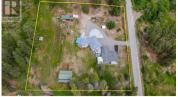

The perfect multigenerational family property, this beautifully renovated home situated on 2.47 acres in the hills of Peachland is sure to impress! Fully fenced w/security gate, driveway that leads to the main house as well as to the upper level of the property where the private 3 bed legal suite is located. The two living spaces are separate from each other and create an ideal living arrangement. Main home is just over 3400 sqft, 4 bed plus den and 4 bathrooms. European windows/doors are triple glazed and feature multi point locks for added security and efficiency. Open concept main floor w/ modern kitchen, beautiful appliances, custom lighting and high end window coverings. Patio w/pergola and electric roll screens for comfort. Master suite has lavish ensuite w/steam shower. Leading to the garage is an indoor hot tub area with massive 12 person hot tub and sauna that are all included. Oversized triple garage with epoxy floors. Upper level suite is almost 1400 sqft, featuring its own private oversized single garage, carport and this LEGAL suite is 3 bed, 2 full bath. Modern finishing and an open concept living space with forced air heating and even a massive patio space with a view! The property is almost 2.5 acres with space to build a detached shop where you could have a home based business. Was a horse property so there are fenced paddocks and an outbuilding being used a...