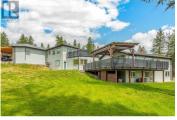

The perfect multigenerational family property, this beautifully renovated home situated on 2.47 acres in the hills of Peachland is sure to impress! Fully fenced w/security gate, driveway that leads to the main house as well as to the upper level of the property where the private 3 bed legal suite is located. The two living spaces are separate from each other and create an ideal living arrangement. Main home is just over 3400 sqft, 4 bed plus den and 4 bathrooms. European windows/doors are triple glazed and feature multi point locks for added security and efficiency. Open concept main floor w/ modern kitchen, beautiful appliances, custom lighting and high end window coverings. Patio w/pergola and electric roll screens for comfort. Master suite has lavish ensuite w/steam shower. Leading to the garage is an indoor hot tub area with massive 12 person hot tub and sauna that are all included. Oversized triple garage with epoxy floors. Upper level suite is almost 1400 sqft, featuring its own private oversized single garage, carport and this LEGAL suite is 3 bed, 2 full bath. Modern finishing and an open concept living space with forced air heating and even a massive patio space with a view! The property is almost 2.5 acres with space to build a detached shop where you could have a home based business. Was a horse property so there are fenced paddocks and an outbuilding being used a...