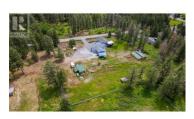

The perfect multigenerational family property, this beautifully renovated home situated on 2.47 acres in the hills of Peachland is sure to impress! Fully fenced w/security gate, driveway that leads to the main house as well as to the upper level of the property where the private 3 bed legal suite is located. The two living spaces are separate from each other and create an ideal living arrangement. Main home is just over 3400 sqft, 4 bed plus den and 4 bathrooms. European windows/doors are triple glazed and feature multi point locks for added security and efficiency. Open concept main floor w/ modern kitchen, beautiful appliances, custom lighting and high end window coverings. Patio w/pergola and electric roll screens for comfort. Master suite has lavish ensuite w/steam shower. Leading to the garage is an indoor hot tub area with massive 12 person hot tub and sauna that are all included. Oversized triple garage with epoxy floors. Upper level suite is almost 1400 sqft, featuring its own private oversized single garage, carport and this LEGAL suite is 3 bed, 2 full bath. Modern finishing and an open concept living space with forced air heating and even a massive patio space with a view! The property is almost 2.5 acres with space to build a detached shop where you could have a home based business. Was a horse property so there are fenced paddocks and an outbuilding being used a...