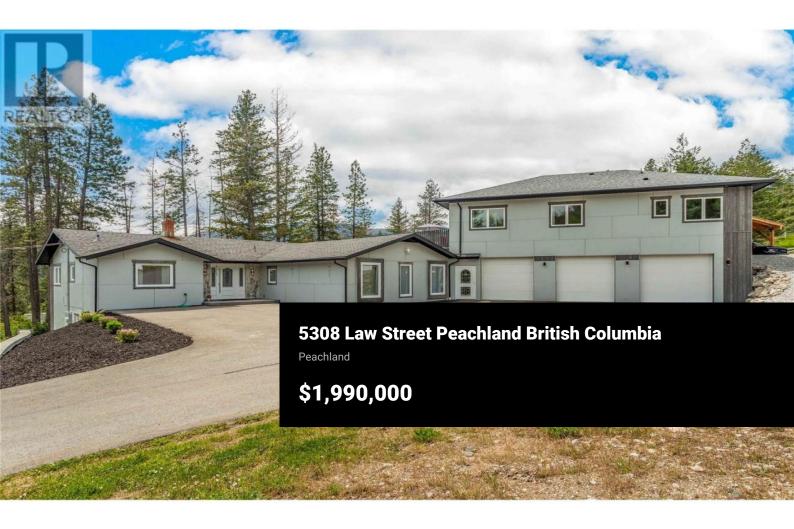

The perfect multigenerational family property, this beautifully renovated home situated on 2.47 acres in the hills of Peachland is sure to impress! Fully fenced w/security gate, driveway that leads to the main house as well as to the upper level of the property where the private 3 bed legal suite is located. The two living spaces are separate from each other and create an ideal living arrangement. Main home is just over 3400 sqft, 4 bed plus den and 4 bathrooms. European windows/doors are triple glazed and feature multi point locks for added security and efficiency. Open concept main floor w/ modern kitchen, beautiful appliances, custom lighting and high end window coverings. Patio w/pergola and electric roll screens for comfort. Master suite has lavish ensuite w/steam shower. Leading to the garage is an indoor hot tub area with massive 12 person hot tub and sauna that are all included. Oversized triple garage with epoxy floors. Upper level suite is almost 1400 sqft, featuring its own private oversized single garage, carport and this LEGAL suite is 3 bed, 2 full bath. Modern finishing and an open concept living space with forced air heating and even a massive patio space with a view! The property is almost 2.5 acres with space to build a detached shop where you could have a home based business. Was a horse property so there are fenced paddocks and an outbuilding being used a...