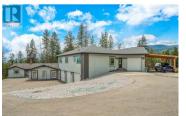

\$2,199,000

The perfect multigenerational family property, this beautifully renovated home situated on 2.47 acres in the hills of Peachland is sure to impress! Fully fenced w/security gate, driveway that leads to the main house as well as to the upper level of the property where the private 3 bed legal suite is located. The two living spaces are separate from each other and create an ideal living arrangement. Main home is just over 3400 sqft, 4 bed plus den and 4 bathrooms. European windows/doors are triple glazed and feature multi point locks for added security and efficiency. Open concept main floor w/ modern kitchen, beautiful appliances, custom lighting and high end window coverings. Patio w/pergola and electric roll screens for comfort. Master suite has lavish ensuite w/steam shower. Leading to the garage is an indoor hot tub area with massive 12 person hot tub and sauna that are all included. Oversized triple garage with epoxy floors. Upper level suite is almost 1400 sqft, featuring its own private oversized single garage, carport and this LEGAL suite is 3 bed, 2 full bath. Modern finishing and an open concept living space with forced air heating and even a massive patio space with a view! The property is almost 2.5 acres with space to build a detached shop where you could have a home based business. Was a horse property so there is fenced paddocks and an outbuilding being used as...