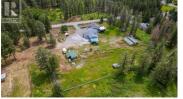

\$2,199,000

The perfect multigenerational family property, this beautifully renovated home situated on 2.47 acres in the hills of Peachland is sure to impress! Fully fenced w/security gate, driveway that leads to the main house as well as to the upper level of the property where the private 3 bed legal suite is located. The two living spaces are separate from each other and create an ideal living arrangement. Main home is just over 3400 sqft, 4 bed plus den and 4 bathrooms. European windows/doors are triple glazed and feature multi point locks for added security and efficiency. Open concept main floor w/ modern kitchen, beautiful appliances, custom lighting and high end window coverings. Patio w/pergola and electric roll screens for comfort. Master suite has lavish ensuite w/steam shower. Leading to the garage is an indoor hot tub area with massive 12 person hot tub and sauna that are all included. Oversized triple garage with epoxy floors. Upper level suite is almost 1400 sqft, featuring its own private oversized single garage, carport and this LEGAL suite is 3 bed, 2 full bath. Modern finishing and an open concept living space with forced air heating and even a massive patio space with a view! The property is almost 2.5 acres with space to build a detached shop where you could have a home based business. Was a horse property so there is fenced paddocks and an outbuilding being used as...