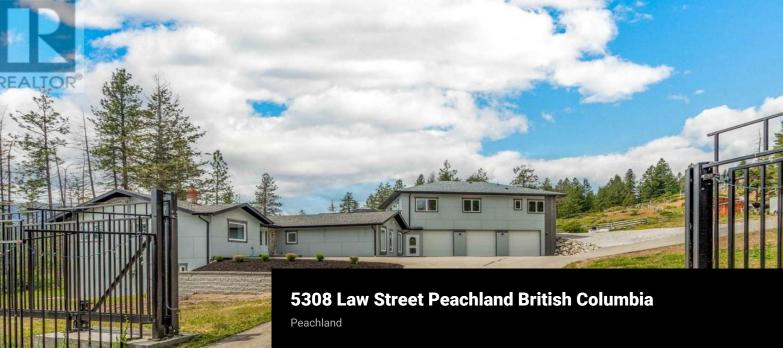

\$2,199,000

The perfect multigenerational family property, this beautifully renovated home situated on 2.47 acres in the hills of Peachland is sure to impress! Fully fenced w/security gate, driveway that leads to the main house as well as to the upper level of the property where the private 3 bed legal suite is located. The two living spaces are separate from each other and create an ideal living arrangement. Main home is just over 3400 sqft, 4 bed plus den and 4 bathrooms. European windows/doors are triple glazed and feature multi point locks for added security and efficiency. Open concept main floor w/ modern kitchen, beautiful appliances, custom lighting and high end window coverings. Patio w/pergola and electric roll screens for comfort. Master suite has lavish ensuite w/steam shower. Leading to the garage is an indoor hot tub area with massive 12 person hot tub and sauna that are all included. Oversized triple garage with epoxy floors. Upper level suite is almost 1400 sqft, featuring its own private oversized single garage, carport and this LEGAL suite is 3 bed, 2 full bath. Modern finishing and an open concept living space with forced air heating and even a massive patio space with a view! The property is almost 2.5 acres with space to build a detached shop where you could have a home based business. Was a horse property so there is fenced paddocks and an outbuilding being used as...