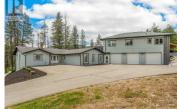

\$2,199,000

The perfect multigenerational family property, this beautifully renovated home situated on 2.47 acres in the hills of Peachland is sure to impress! Fully fenced w/security gate, driveway that leads to the main house as well as to the upper level of the property where the private 3 bed legal suite is located. The two living spaces are separate from each other and create an ideal living arrangement. Main home is just over 3400 sqft, 4 bed plus den and 4 bathrooms. European windows/doors are triple glazed and feature multi point locks for added security and efficiency. Open concept main floor w/ modern kitchen, beautiful appliances, custom lighting and high end window coverings. Patio w/pergola and electric roll screens for comfort. Master suite has lavish ensuite w/steam shower. Leading to the garage is an indoor hot tub area with massive 12 person hot tub and sauna that are all included. Oversized triple garage with epoxy floors. Upper level suite is almost 1400 sqft, featuring its own private oversized single garage, carport and this LEGAL suite is 3 bed, 2 full bath. Modern finishing and an open concept living space with forced air heating and even a massive patio space with a view! The property is almost 2.5 acres with space to build a detached shop where you could have a home based business. Was a horse property so there is fenced paddocks and an outbuilding being used as...