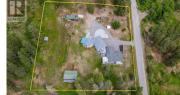

\$2,199,000

The perfect multigenerational family property, this beautifully renovated home situated on 2.47 acres in the hills of Peachland is sure to impress! Fully fenced w/security gate, driveway that leads to the main house as well as to the upper level of the property where the private 3 bed legal suite is located. The two living spaces are separate from each other and create an ideal living arrangement. Main home is just over 3400 sqft, 4 bed plus den and 4 bathrooms. European windows/doors are triple glazed and feature multi point locks for added security and efficiency. Open concept main floor w/ modern kitchen, beautiful appliances, custom lighting and high end window coverings. Patio w/pergola and electric roll screens for comfort. Master suite has lavish ensuite w/steam shower. Leading to the garage is an indoor hot tub area with massive 12 person hot tub and sauna that are all included. Oversized triple garage with epoxy floors. Upper level suite is almost 1400 sqft, featuring its own private oversized single garage, carport and this LEGAL suite is 3 bed, 2 full bath. Modern finishing and an open concept living space with forced air heating and even a massive patio space with a view! The property is almost 2.5 acres with space to build a detached shop where you could have a home based business. Was a horse property so there is fenced paddocks and an outbuilding being used as...