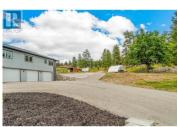

\$2,199,000

The perfect multigenerational family property, this beautifully renovated home situated on 2.47 acres in the hills of Peachland is sure to impress! Fully fenced w/security gate, driveway that leads to the main house as well as to the upper level of the property where the private 3 bed legal suite is located. The two living spaces are separate from each other and create an ideal living arrangement. Main home is just over 3400 sqft, 4 bed plus den and 4 bathrooms. European windows/doors are triple glazed and feature multi point locks for added security and efficiency. Open concept main floor w/ modern kitchen, beautiful appliances, custom lighting and high end window coverings. Patio w/pergola and electric roll screens for comfort. Master suite has lavish ensuite w/steam shower. Leading to the garage is an indoor hot tub area with massive 12 person hot tub and sauna that are all included. Oversized triple garage with epoxy floors. Upper level suite is almost 1400 sqft, featuring its own private oversized single garage, carport and this LEGAL suite is 3 bed, 2 full bath. Modern finishing and an open concept living space with forced air heating and even a massive patio space with a view! The property is almost 2.5 acres with space to build a detached shop where you could have a home based business. Was a horse property so there is fenced paddocks and an outbuilding being used as...