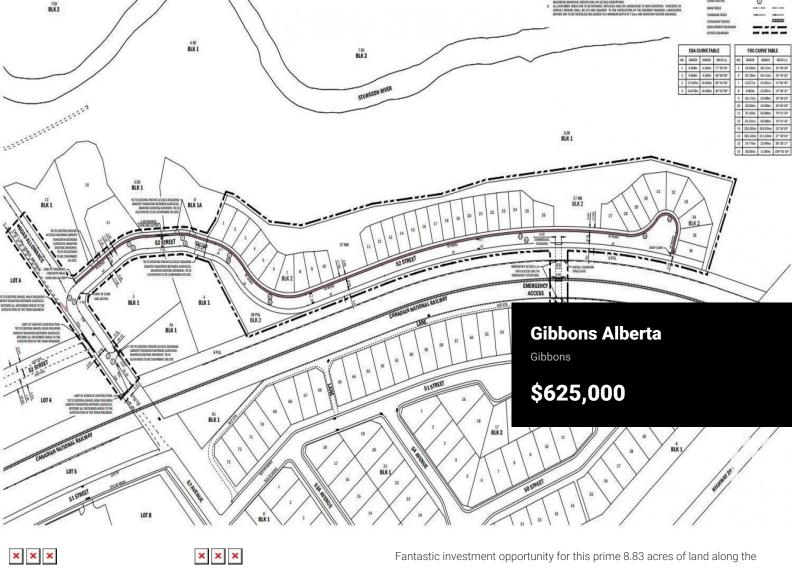

RE/MAX Kelowna 100-1553 Harvey Avenue Kelowna, BC, Canada Fantastic investment opportunity for this prime 8.83 acres of land along the sturgeon river, subdivided into 36 lots. The land is a long, narrow, approximately rectangular lot located on the north side of the railway tracks and west of Highway 28A, within the north side of the Town of Gibbons. The land is presently zoned R-S and the review going forward of the updated Land Use Bylaw will be DCC (Direct Control Cottage) Priced to sell below tax assessed value, this is a prime opportunity for any developer to build a beautiful scenic cottage community. (id:6769)