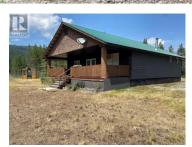

## 5325 Highway 33 Highway Beaverdell British Columbia Beaverdell/Carmi

\$599,900

REALTOR

3.2 Acre Riverfront Property, listed \$100,000 under assessment . We have it all, 2 bed 2 bath Main house plus additional detached 1 bed, 1 bath home, perfect two family property or as a rental for added income, add to this a 30x40 insulated and wired shop. All this on 3.2 acres of Riverfront property. The main house has an attractive layout with a 10x38 covered deck looking over the river. The second dwelling with a sun room facing the river, all buildings are out of flood danger. The seller has water and septic in for 8 RV pads at the front of the property. The property is listed more than \$100,000 under assessed value to inspire a quick sale (id:6769)