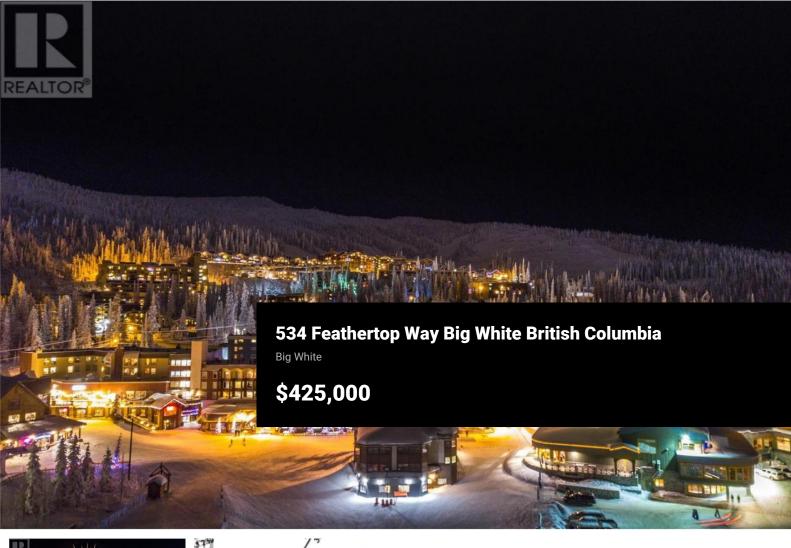

READY to build your Big White dream home! Vacant lot including the Sellers building plans. The Sellers had plans to build their Big White dream and now their plans have changed. This lot has South facing views which are captured with a custom design home plan. The plan was created to provide sharable areas for extended friends/ family & showcase the majesty of the Monashee Mountains from the most important areas. Groomed ski in/out access directly outside the lower level door takes you to the lifts. A pleasant 15 minute walk to the shops, restaurants, bars & community events of the village center. Chalet plans feature 2 Primary bedrooms with ensuites. (3 bedroom, plus den and 4 full bathrooms +/- 2500 sq ft and 2 laundry areas!) The floor plan showcases a well thought out living area, that has open concept to capture natural light and sweeping mountain views. Besides having an enclosed garage, the plans show room for an extra outdoor parking space that leads to the lower level via an outside set of stairs to the ski-in ski-out private entrance. Feathertop Estates is a master planned subdivision that includes some of the most beautiful chalets and properties at Big White. One of the few remaining lots left in this upscale neighborhood. Bring your own builder & build whenever you're ready with no building timeline. Fully serviced & ready for you to make your plans come t...