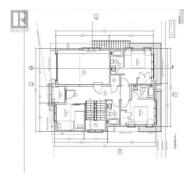

READY to build your Big White dream home! Vacant lot including the Sellers building plans. The Sellers had plans to build their Big White dream and now their plans have changed. This lot has South facing views which are captured with a custom design home plan. The plan was created to provide sharable areas for extended friends/ family & showcase the majesty of the Monashee Mountains from the most important areas. Groomed ski in/out access directly outside the lower level door takes you to the lifts. A pleasant 15 minute walk to the shops, restaurants, bars & community events of the village center. Chalet plans feature 2 Primary bedrooms with ensuites. (3 bedroom, plus den and 4 full bathrooms +/- 2500 sq ft and 2 laundry areas!) The floor plan showcases a well thought out living area, that has open concept to capture natural light and sweeping mountain views. Besides having an enclosed garage, the plans show room for an extra outdoor parking space that leads to the lower level via an outside set of stairs to the ski-in ski-out private entrance. Feathertop Estates is a master planned subdivision that includes some of the most beautiful chalets and properties at Big White. One of the few remaining lots left in this upscale neighborhood. Bring your own builder & build whenever you're ready with no building timeline. Fully serviced & ready for you to make your plans come t...