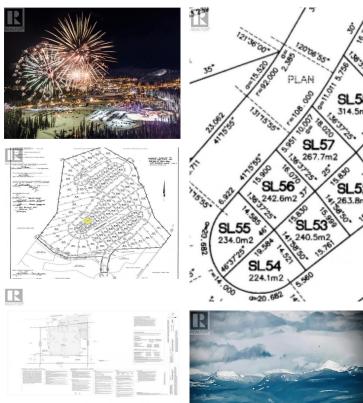

READY to build your Big White dream home! Vacant lot including the Sellers building plans. The Sellers had plans to build their Big White dream and now their plans have changed. This lot has South facing views which are captured with a custom design home plan. The plan was created to provide sharable areas for extended friends/ family & showcase the majesty of the Monashee Mountains from the most important areas. Groomed ski in/out access directly outside the lower level door takes you to the lifts. A pleasant 15 minute walk to the shops, restaurants, bars & community events of the village center. Chalet plans feature 2 Primary bedrooms with ensuites. (3 bedroom, plus den and 4 full bathrooms +/- 2500 sq ft and 2 laundry areas!) The floor plan showcases a well thought out living area, that has open concept to capture natural light and sweeping mountain views. Besides having an enclosed garage, the plans show room for an extra outdoor parking space that leads to the lower level via an outside set of stairs to the ski-in ski-out private entrance. Feathertop Estates is a master planned subdivision that includes some of the most beautiful chalets and properties at Big White. One of the few remaining lots left in this upscale neighborhood. Bring your own builder & build whenever you're ready with no building timeline. Fully serviced & ready for you to make your plans come t...