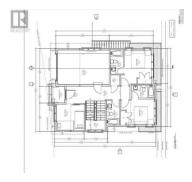

READY to build your Big White dream home! Vacant lot including the Sellers building plans. The Sellers had plans to build their Big White dream and now their plans have changed. This lot has South facing views which are captured with a custom design home plan. The plan was created to provide sharable areas for extended friends/ family & showcase the majesty of the Monashee Mountains from the most important areas. Groomed ski in/out access directly outside the lower level door takes you to the lifts. A pleasant 15 minute walk to the shops, restaurants, bars & community events of the village center. Chalet plans feature 2 Primary bedrooms with ensuites. (3 bedroom, plus den and 4 full bathrooms +/- 2500 sq ft and 2 laundry areas!) The floor plan showcases a well thought out living area, that has open concept to capture natural light and sweeping mountain views. Besides having an enclosed garage, the plans show room for an extra outdoor parking space that leads to the lower level via an outside set of stairs to the ski-in ski-out private entrance. Feathertop Estates is a master planned subdivision that includes some of the most beautiful chalets and properties at Big White. One of the few remaining lots left in this upscale neighborhood. Bring your own builder & build whenever you're ready with no building timeline. Fully serviced & ready for you to make your plans come true.