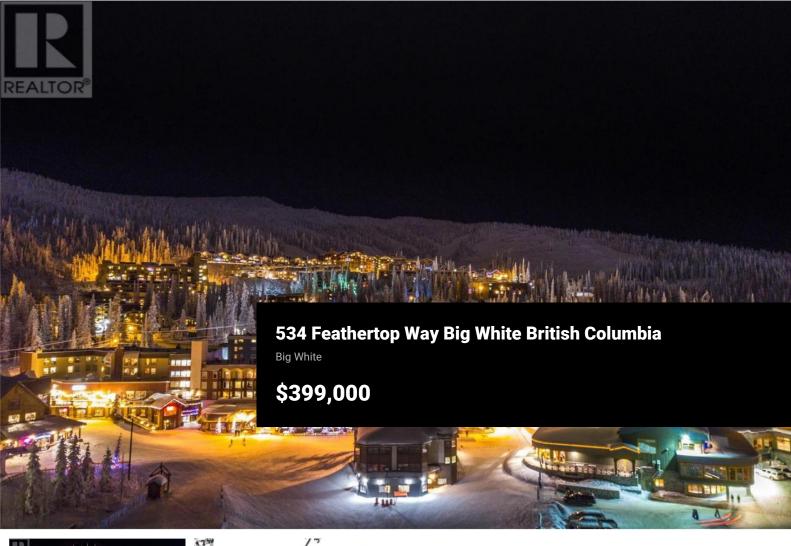

READY to build your Big White dream home! Vacant lot including the Sellers building plans. The Sellers had plans to build their Big White dream and now their plans have changed. This lot has South facing views which are captured with a custom design home plan. The plan was created to provide sharable areas for extended friends/ family & showcase the majesty of the Monashee Mountains from the most important areas. Groomed ski in/out access directly outside the lower level door takes you to the lifts. A pleasant 15 minute walk to the shops, restaurants, bars & community events of the village center. Chalet plans feature 2 Primary bedrooms with ensuites. (3 bedroom, plus den and 4 full bathrooms +/- 2500 sq ft and 2 laundry areas!) The floor plan showcases a well thought out living area, that has open concept to capture natural light and sweeping mountain views. Besides having an enclosed garage, the plans show room for an extra outdoor parking space that leads to the lower level via an outside set of stairs to the ski-in ski-out private entrance. Feathertop Estates is a master planned subdivision that includes some of the most beautiful chalets and properties at Big White. One of the few remaining lots left in this upscale neighborhood. Bring your own builder & build whenever you're ready with no building timeline. Fully serviced & ready for you to make your plans come true.