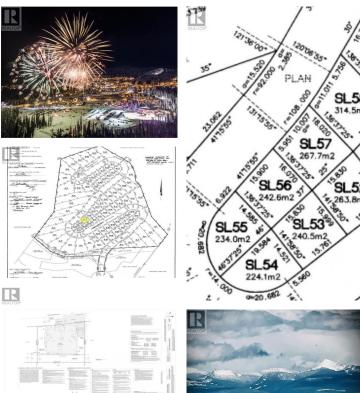

READY to build your Big White dream home! Vacant lot including the Sellers building plans. The Sellers had plans to build their Big White dream and now their plans have changed. This lot has South facing views which are captured with a custom design home plan. The plan was created to provide sharable areas for extended friends/ family & showcase the majesty of the Monashee Mountains from the most important areas. Groomed ski in/out access directly outside the lower level door takes you to the lifts. A pleasant 15 minute walk to the shops, restaurants, bars & community events of the village center. Chalet plans feature 2 Primary bedrooms with ensuites. (3 bedroom, plus den and 4 full bathrooms +/- 2500 sq ft and 2 laundry areas!) The floor plan showcases a well thought out living area, that has open concept to capture natural light and sweeping mountain views. Besides having an enclosed garage, the plans show room for an extra outdoor parking space that leads to the lower level via an outside set of stairs to the ski-in ski-out private entrance. Feathertop Estates is a master planned subdivision that includes some of the most beautiful chalets and properties at Big White. One of the few remaining lots left in this upscale neighborhood. Bring your own builder & build whenever you're ready with no building timeline. Fully serviced & ready for you to make your plans come true.