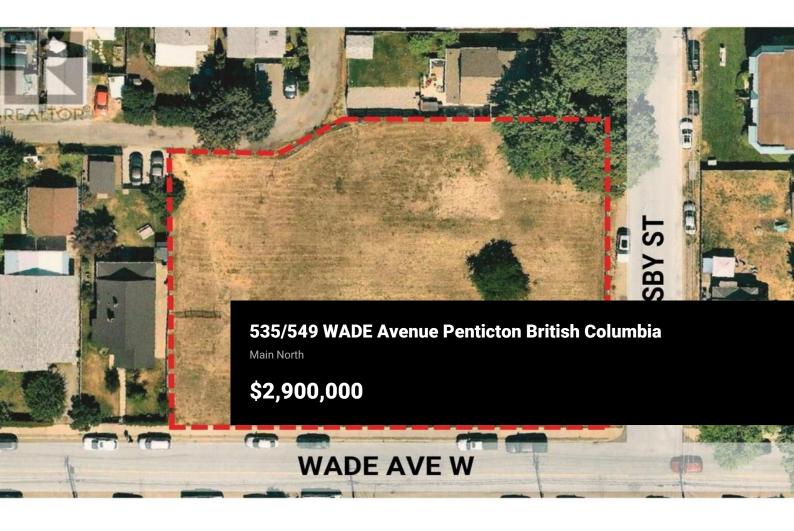

RE/MAX Kelowna 100-1553 Harvey Avenue Kelowna, BC, Canada Located at the corner of Wade Ave W and Rigsby Street in the heart of Penticton's north end, these 3 separately titled lots are a short walk from Okanagan Lake Beach. Zoning of RM3 allows for High Density Residential Development with a FAR of 1.6 that allows up to 47,300 SQFT +/- of developable floor area with a building height of up to 6 stories. This is the largest vacant parcel available in North Penticton and ready for development, with close proximity to Okanagan Lake. The sale includes the three individually titled lots of 393 Rigsby St, 535 Wade Ave W and 549 Wade Ave W. Lots are being sold as a package only. (id:6769)