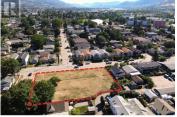

RE/MAX Kelowna 100-1553 Harvey Avenue Kelowna, BC, Canada Located at the corner of Wade Ave W and Rigsby Street in the heart of Penticton's north end, these 3 separately titled lots are a short walk from Okanagan Lake Beach. Zoning of RM3 allows for High Density Residential Development with a FAR of 1.6 that allows up to 47,300 SQFT +/- of developable floor area with a building height of up to 6 stories. This is the largest vacant parcel available in North Penticton and ready for development, with close proximity to Okanagan Lake. The sale includes the three individually titled lots of 393 Rigsby St, 535 Wade Ave W and 549 Wade Ave W. Lots are being sold as a package only. (id:6769)