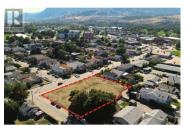

RE/MAX Kelowna 100-1553 Harvey Avenue Kelowna, BC, Canada Located at the corner of Wade Ave W and Rigsby Street in the heart of Penticton's north end, these 3 separately titled lots are a short walk from Okanagan Lake Beach. Zoning of RM3 allows for High Density Residential Development with a FAR of 1.6 that allows up to 47,300 SQFT +/- of developable floor area with a building height of up to 6 stories. This is the largest vacant parcel available in North Penticton and ready for development, with close proximity to Okanagan Lake. The sale includes the three individually titled lots of 393 Rigsby St, 535 Wade Ave W and 549 Wade Ave W. Lots are being sold as a package only. (id:6769)