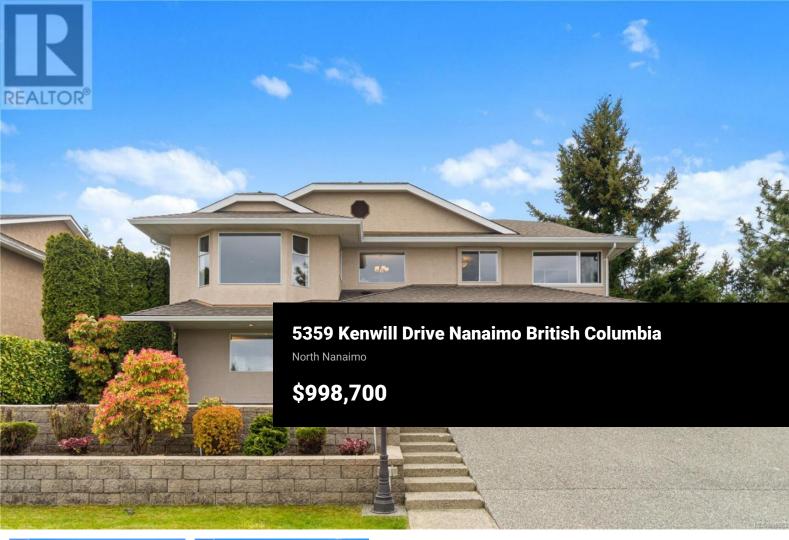

Welcome home to your dream home. This home is located in the much sought after North Nanaimo area. This is a fabulous family home that offers spectacular views over the Winchelsea Islands, Salish Sea and mainland mountains. Located a few minutes away from major shopping centers and scenic parks. It is in the Randerson Ridge School catchment area. This home has three bedrooms upstairs plus a two bedroom in-law suite downstairs in the basement. Sit on your very nice back deck or enjoy your own hot tub. So many extras are built into this home offering comfort and convenience. This is a property with many updates and a home that you would be proud to call your own. Don't miss it. Call now! By 48hr appointment. (id:6769)