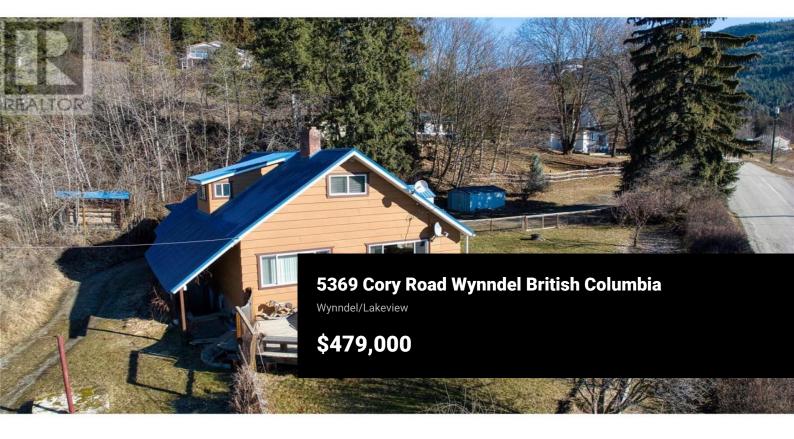

Charming Country Home with Stunning Valley Views! Welcome to your dream country retreat in the scenic hamlet of Wynndel, BC! This character-filled 3-4 bedroom, 2 bath home sits on a spacious 0.56-acre lot, offering expansive Creston Valley views. Just 10 minutes from Creston, enjoy rural tranquility with the convenience of a nearby grocery store and gas station. This wonderful 1.5storey home features a main-floor master bedroom, warm wood accents, and a cozy vintage wood-burning fireplace with a brick chimney, creating the perfect country ambiance. Recent modern updates include laminate flooring, refreshed bathrooms, newer windows, plus a high-efficiency natural gas furnace and hot water tank. The upper floor features two large bedrooms plus a full bath. Plus, the partially finished basement level includes a workshop, 4th bedroom/office/den, and separate entrance, adding versatility. Outside, the large view deck features a built-in hot tub, and plenty of space that makes family time and entertaining a delight! The partially fenced yard is ideal for children and pets, plus there's ample space for extra vehicles, an RV or boat. For garden enthusiasts, the main yard features several fruit trees including apricot, plum, apple, cherry, and goji and raspberry bushes. The bonus lower yard area features plenty of land for gardening opportunities plus a fabulous geodesic dome green...