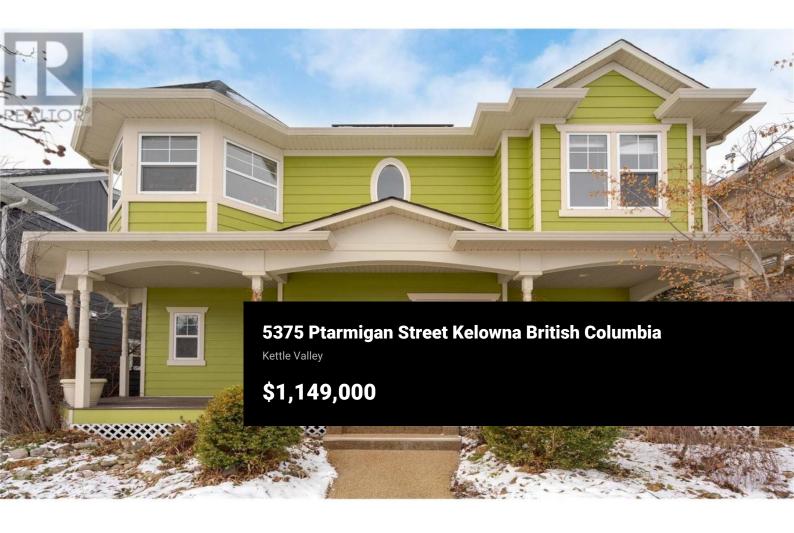

Nestled in the heart of Kettle Valley, this bright 4-bedroom + den, 4-bath home offers the perfect blend of comfort, convenience, and natural beauty. Located across from greenspace and parkland, it's just steps from Chute Lake Elementary, playgrounds, tennis courts, and endless hiking trails--with the sparkling shores of Okanagan lake only a 3-minute drive away. The openconcept main living area is designed to impress, featuring cathedral ceilings, two-storey windows, and a cozy gas fireplace. Previously a show home, the classic styling is timeless and sophisticated. The upper level boasts a serene primary suite with a private balcony, luxurious en-suite with a soaker tub, double sided fireplace, a walk-in closet & stunning views. Two additional bright bedrooms, a bright loft area, and a full bathroom complete the upstairs. Recent upgrades include new hardwood floors and carpet on the main level. The home is also eco-friendly, with solar panels eliminating electricity costs and an EV charging setup in the detached garage. The fenced backyard is a private oasis, lined with mature trees, a large back porch, and plenty of space for play or relaxation. With three bedrooms upstairs, a flexible main-floor office/bedroom, and a lower level featuring a bedroom, bonus room currently being utlized as a gym, full bath & large family room, this home is ideal for anyone looking to embrac...