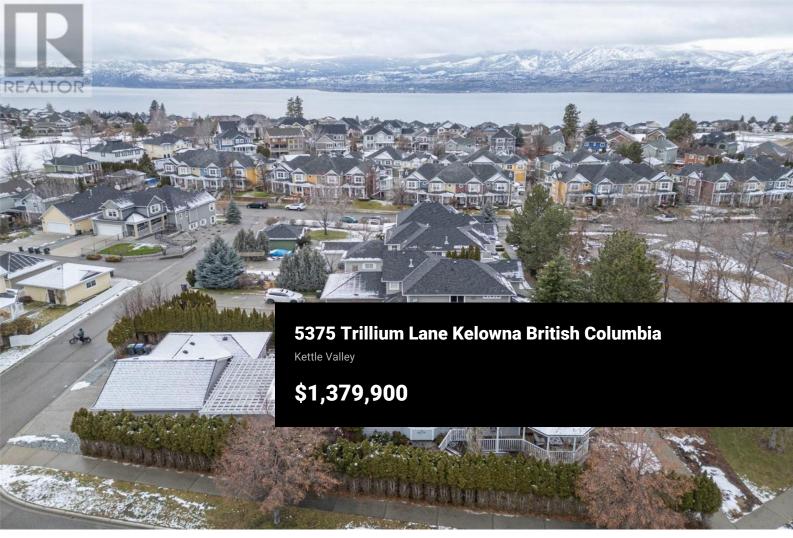

Welcome to this beautiful family residence located in the sought-after Kettle Valley community. The corner lot home exudes charm, comfort, and functionality, providing a wonderful living space for families of all sizes. Inviting Living and Dining Room ideal for family gatherings and entertaining guests. Open Plan to gourmet Kitchen which leads off to Den/Bar/Coffee area. Main Floor Comfort-Enjoy two huge Bedrooms on the main floor, one with Ensuite Bath and Walk-in Closet and Separate Entrance, ideal for guests or private living. Upstairs Haven boasts two large bedrooms, and 4 piece bath, perfect for children or additional family members. Multi-Generation one bed Suite on lower level comes fully furnished and own laundry, perfect for extended family living or potential rental income. An extra bedroom downstairs is easily incorporated into the suite, adding further value and flexibility. Outdoor Living-Front porch overlooking the Park. Beautifully landscaped yard and spacious Private Patio with hot tub offer the perfect setting for outdoor relaxation and entertaining. 3-Car Garage: Ample parking and storage space. 200A service. Wheelchair accessible Main Floor (36" doors). New Furnace and AC in 2024. New Washer/Dryer up. Appliances up 3 years old. This home combines elegance, comfort, and practicality, making it the perfect choice for families seeking a vibrant and nurturin...