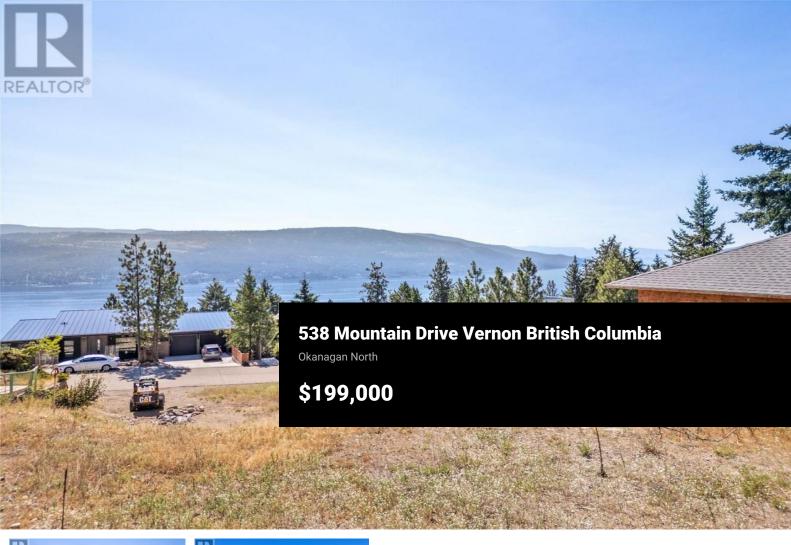

Build your dream vacation-inspired home on this prime 0.25-acre lot, nestled in a peaceful location just minutes from Okanagan Lake. Experience the tranquility of rural living with stunning views surrounded by natural beauty & recreational opportunities. This property already features a shed & a nonconforming 20x24 heated garage which is ready for drywall and it is perfect for storage during construction. With nearby attractions such as Evely Recreation Site, Killiney Beach Park, Westshore Estates Community Park, Fintry Provincial Park, & La Casa Resort, adventure awaits for you at every turn! Come embrace your opportunity to enjoy the best of rural Okanagan living! (id:6769)