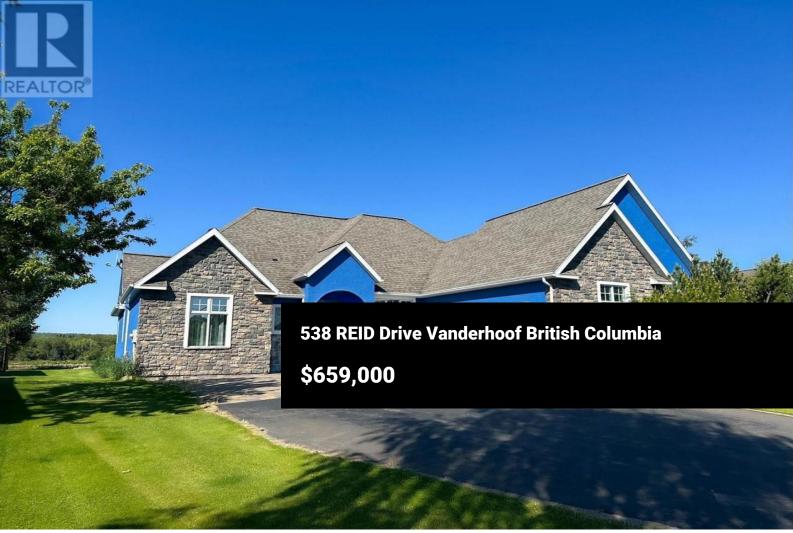

Executive riverfront home with spectacular views looking across the Nechako River. Enjoy endless sunrises and sunsets from your private dock, or from the concrete patio area situated near the riverfront. You will never tire of the stunning river views from almost every room in the house. This home boasts a lovely open concept with soaring vaulted ceilings, crown molding, natural marble tile and hardwood floors, French doors leading onto the sundeck, and a gourmet kitchen that is meant for entertaining! The sprawling primary bedroom and ensuite boast a huge walk in closet, dressing room, tiled shower and a soaker tub with a great view! The yard is beautiful, with in-ground sprinklers, terraced concrete garden beds and curbing, and a paved driveway complimented with brick paving stones. (id:6769)