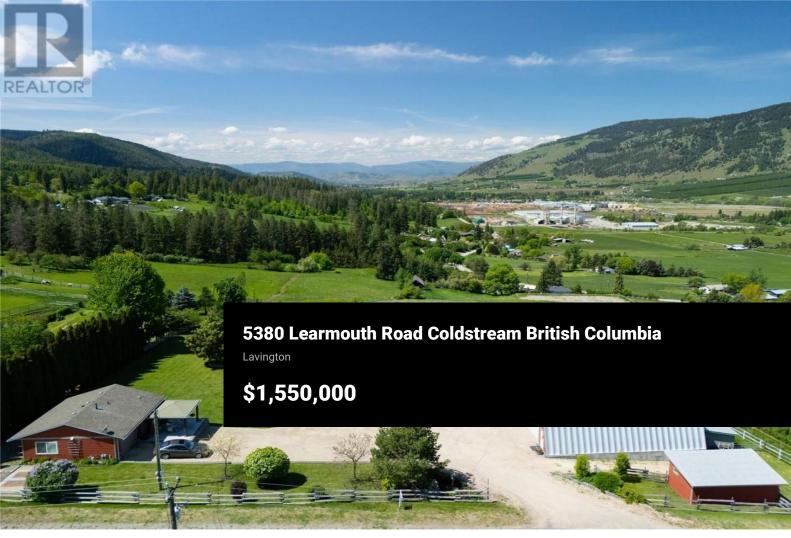

This exceptional 3(4)bedroom home offers a well-designed layout and breathtaking views of nearly 5 acres of fully fenced land. Inside, the main floor boasts a spacious primary bedroom with a luxurious 5-piece ensuite, featuring a tiled/glass shower and a soaker tub. The home's open-concept 'great room' seamlessly integrates the kitchen, dining, and living areas, framed by expansive windows that lead to a large covered deck with spectacular valley and mountain views. Downstairs, the recreation room is warmed by a WETTcertified Yodel wood stove set in brick, creating a cozy and inviting atmosphere. walkout lower level with hot tub offers two generous bedrooms and a full bathroom. It features a 30'x52' engineered shop that is fully powered, insulated, heated, and equipped with 14' high doors, along with a 26'x28' secondary shop for extra storage or workspace. Beautifully designed secondary residence with a fireplace and a patio/gazebo--ideal for guests or as a potential mortgage helper. Additional amenities include an RV pad with a sani-dump and a greenhouse/garden shed caters to gardening enthusiasts, while the stable includes a tack room and hay storage for equestrian needs. Lavington provides a peaceful rural lifestyle with excellent local amenities, including an elementary school, a park with a pool, a gas bar, and ice rink. Its proximity to Vernon ensures both tranquilit...