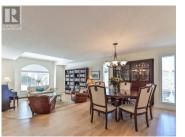

Experience breathtaking ocean and coastal mountain views! This is the best of West Coast living, boasting main level entry living with captivating vistas from the kitchen, family room, and primary bedroom. Beautiful hardwood floors welcome you as you step through the double front doors. This custom floor plan offers a spacious open flow, yet creatively defines the different living areas. The bright and spacious kitchen beckons with new quartz counters, large central island, beautiful backsplash and gleaming stainless steel appliances, making meal preparation a joy. Adjacent, the cozy family room beckons with sliding doors to the deck and a gas fireplace, perfect for unwinding on chilly evenings and watching the sunset sky. The expansive primary bedroom is a retreat in itself, featuring a walk in closet and large ensuite with soaker jetted tub and separate shower, picturesque view as well as sliding door access to the deck. Venture downstairs to find a large rec room, offering sliding doors onto the lower patio and back yard, all while still enjoying a nice ocean view. Additionally, a bedroom, bathroom, workout room, and generous storage room complete this part of the lower level, providing ample space for your lifestyle needs. For added convenience, a completley separate lovely one-bedroom ocean view in-law suite is also on the lower level, ensuring both privacy and versati...