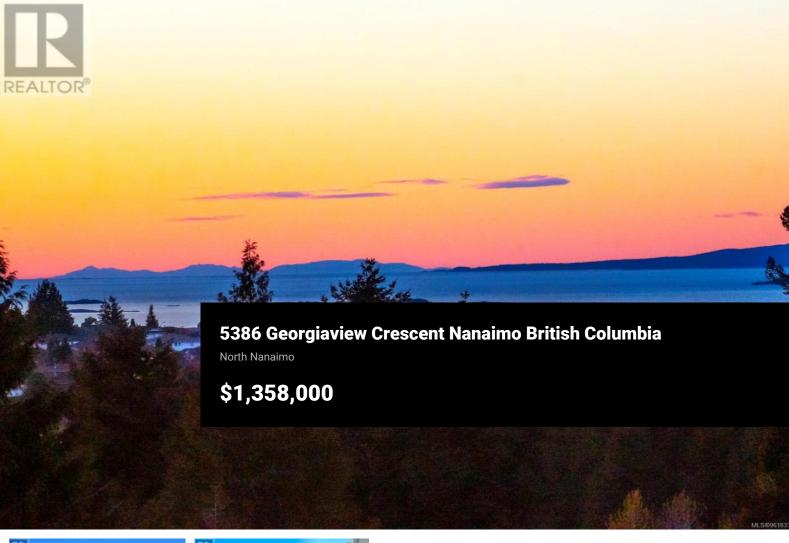

Experience breathtaking ocean and coastal mountain views! This is the best of West Coast living, boasting main level entry living with captivating vistas from the kitchen, family room, and primary bedroom. Beautiful hardwood floors welcome you as you step through the double front doors. This custom floor plan offers a spacious open flow, yet creatively defines the different living areas. The bright and spacious kitchen beckons with new quartz counters, large central island, beautiful backsplash and gleaming stainless steel appliances, making meal preparation a joy. Adjacent, the cozy family room beckons with sliding doors to the deck and a gas fireplace, perfect for unwinding on chilly evenings and watching the sunset sky. The expansive primary bedroom is a retreat in itself, featuring a walk in closet and large ensuite with soaker jetted tub and separate shower, picturesque view as well as sliding door access to the deck. Venture downstairs to find a large rec room, offering sliding doors onto the lower patio and back yard, all while still enjoying a nice ocean view. Additionally, a bedroom, bathroom, workout room, and generous storage room complete this part of the lower level, providing ample space for your lifestyle needs. For added convenience, a completley separate lovely one-bedroom ocean view in-law suite is also on the lower level, ensuring both privacy and versati...