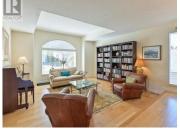

Experience breathtaking ocean and coastal mountain views! This is the best of West Coast living, boasting main level entry living with captivating vistas from the kitchen, family room, and primary bedroom. Beautiful hardwood floors welcome you as you step through the double front doors. This custom floor plan offers a spacious open flow, yet creatively defines the different living areas. The bright and spacious kitchen beckons with new quartz counters, large central island, beautiful backsplash and gleaming stainless steel appliances, making meal preparation a joy. Adjacent, the cozy family room beckons with sliding doors to the deck and a gas fireplace, perfect for unwinding on chilly evenings and watching the sunset sky. The expansive primary bedroom is a retreat in itself, featuring a walk in closet and large ensuite with soaker jetted tub and separate shower, picturesque view as well as sliding door access to the deck. Venture downstairs to find a large rec room, offering sliding doors onto the lower patio and back yard, all while still enjoying a nice ocean view. Additionally, a bedroom, bathroom, workout room, and generous storage room complete this part of the lower level, providing ample space for your lifestyle needs. For added convenience, a completley separate lovely one-bedroom ocean view in-law suite is also on the lower level, ensuring both privacy and versati...