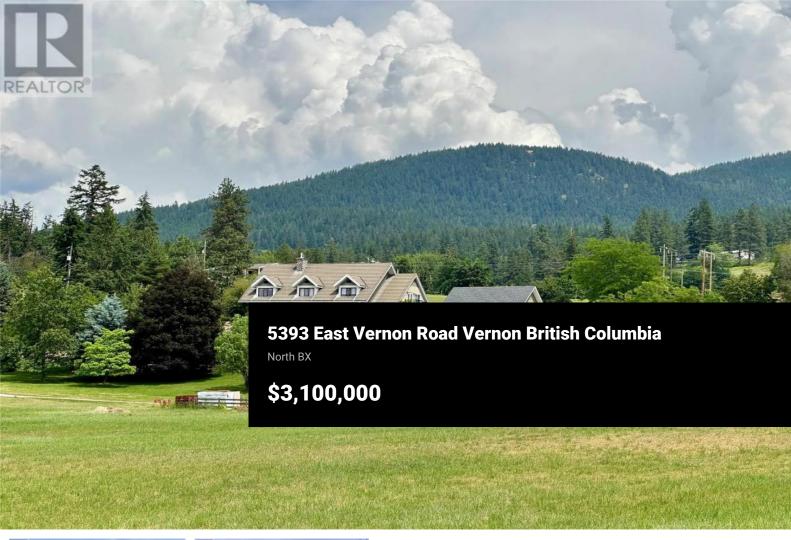

Discover the perfect blend of modern comfort & country charm with this exceptional certified organic farm featuring a fully renovated executive 6bedroom family home with suite on 15.39 breathtaking acres. Approx. 4 acres are planted in mature apple trees with 20 unique varieties & an irrigation allocation of 34,000 M3 per year. Inside, spacious living areas include a bespoke open-plan chef's kitchen with butler's pantry/coffee station & premium Wolf & Fisher Paykel appliances, perfect for entertaining. 2 master bedrooms (one on the main floor) each feature spa-inspired ensuites, plus three oversized bedrooms & another updated bathroom on the upper floor for ultimate comfort. The 1 bed suite on the lower level with separate entrance & parking offers a mortgage helper or space for in-laws or adult children. Thoughtfully designed outdoor living spaces with decks & an outdoor kitchen are ideal for relaxing & hosting guests. This organic hobby farm is a rare gem with a massive insulated & drywalled 4600sqft, 3 bay shop with mezzanine office & cold storage, offering endless possibilities for agri-tourism, equestrian pursuits, farming, farm retail, business ventures, bed & breakfast, or creative projects. The main bay has 18' ceilings with a 15x15 commercial garage door. The 2 side bays have 9' ceilings. Whether you dream of privacy, raising animals, growing your own produce, or s...