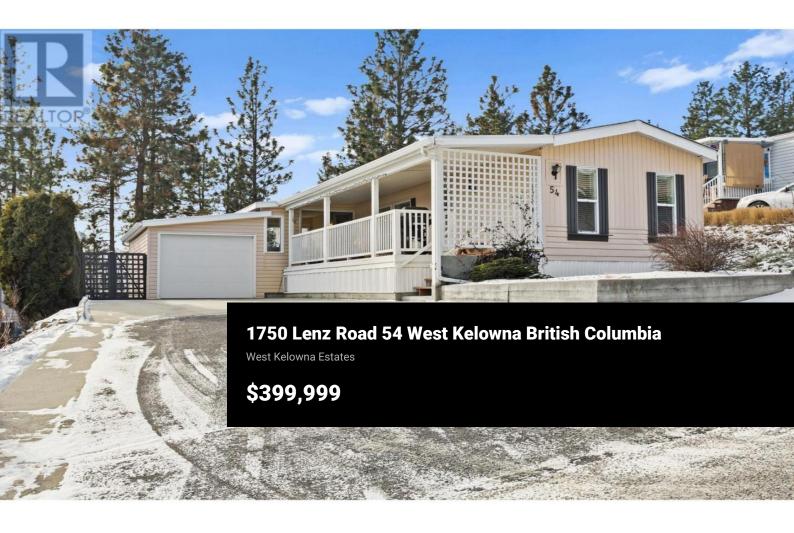

This 2-bedroom + den, 2-bathroom home offers exceptional privacy, mountain views and ideal sun exposure in one of the best locations in the community. A wide, level driveway accommodates four+ vehicles, plus an oversized singlecar garage provides excellent storage. RV parking is available for \$10/month. The property backs onto Ponderosa Pines, creating a peaceful setting with zero-scaped landscaping--a perfect lock-and-leave option. A powered shed adds storage or a workspace for potting plants. The interior features updated vinyl plank flooring, vaulted ceilings, crown molding, plantation shutters and elegant wainscoting. The split bedroom design ensures privacy, each with their own updated bathroom. Off the kitchen, a separate den/sitting room can be utilized as an extended dining room when entertaining, as it connects to the 33' covered front deck as well as the backyard. The full-size high-efficiency furnace and cooling system ensures comfort year-round, while several updated windows enhance efficiency. Newer roof (2016). Located in Pinewood Villas, a freehold land community--no costly pad fees or leases. Bareland strata is just \$85/month, covering snow removal and trash pickup. Two pets allowed (up to 15" at the shoulder, no vicious breeds) and rentals are permitted with a minimum 1-year lease. Move-in ready with privacy, parking, and sleek upgrades. Schedule a viewing...