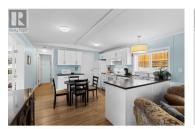

This 2-bedroom + den, 2-bathroom home offers exceptional privacy, mountain views and ideal sun exposure in one of the best locations in the community. A wide, level driveway accommodates four+ vehicles, plus an oversized singlecar garage provides excellent storage. RV parking is available for \$10/month. The property backs onto Ponderosa Pines, creating a peaceful setting with zero-scaped landscaping--a perfect lock-and-leave option. A powered shed adds storage or a workspace for potting plants. The interior features updated vinyl plank flooring, vaulted ceilings, crown molding, plantation shutters and elegant wainscoting. The split bedroom design ensures privacy, each with their own updated bathroom. Off the kitchen, a separate den/sitting room can be utilized as an extended dining room when entertaining, as it connects to the 33' covered front deck as well as the backyard. The full-size high-efficiency furnace and cooling system ensures comfort year-round, while several updated windows enhance efficiency. Newer roof (2016). Located in Pinewood Villas, a freehold land community--no costly pad fees or leases. Bareland strata is just \$85/month, covering snow removal and trash pickup. Two pets allowed (up to 15" at the shoulder, no vicious breeds) and rentals are permitted with a minimum 1-year lease. Move-in ready with privacy, parking, and sleek upgrades. Schedule a viewing...