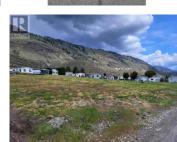

**3099 SHUSWAP Road 54 Kamloops British Columbia** South Thompson Valley

## \$122,900

Please see the Developers Disclosure statement attached - 45 bare land strata lots of various sizes starting at 4000 square feet and up. These lots are part of a MHP that has 60 units in totals. The Developer intends to firstly offer strata lots for sale to those tenants of the Development currently renting or leasing such strata lots and subsequently offer such strata lots for sale to the general public as an investment. The present owners collect a monthly pad rent from each unit located on the lot and that fee is increasing every year. Presently the monthly income ranges from \$420 to \$480. Any strata lot purchased by the general public will be subject to existing tenancies operated in accordance with the provisions of the Manufactured Home Park Tenancy Act. (id:6769)