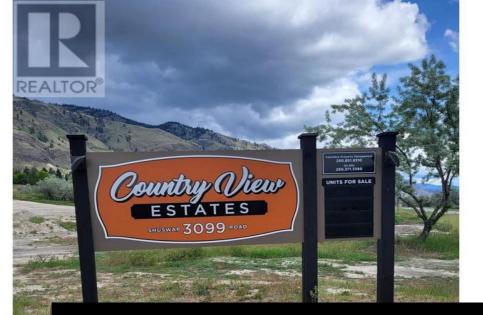

**3099 SHUSWAP Road 54 Kamloops British Columbia** South Thompson Valley

## \$122,900

Please see the Developers Disclosure statement attached - 45 bare land strata lots of various sizes starting at 4000 square feet and up. These lots are part of a MHP that has 60 units in totals. The Developer intends to firstly offer strata lots for sale to those tenants of the Development currently renting or leasing such strata lots and subsequently offer such strata lots for sale to the general public as an investment. The present owners collect a monthly pad rent from each unit located on the lot and that fee is increasing every year. Presently the monthly income ranges from \$420 to \$480. Any strata lot purchased by the general public will be subject to existing tenancies operated in accordance with the provisions of the Manufactured Home Park Tenancy Act. (id:6769)