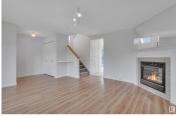

IMMEDIATE POSSESSION! 24' X 22' HEATED GARAGE! 90% FINISHED BASEMENT! NO NEIGHBOURS BEHIND! Searching for that illusive detached home w/ large garage & terrific floorplan? This 1350 sq ft 4 bed, 2.5 bath home provides great value! Spacious front living room w/ laminate flooring, large bay window & gas fireplace leads into your L shaped kitchen w/ new lino flooring, eat in dining, corner pantry & newer stainless steel appliances! 2 pce bath & rear yard access. Upstairs brings 3 bedrooms, including the primary bedroom w/ walk in closet & 4 pce bathroom! Additional 4 pce bath for convenience. The basement is the perfect play space or media room, w/ large living space, 4th bedroom, laundry, & bathroom roughed in & ready to finish. Your west facing backyard is home to a massive deck, metal shed, side driveway, & 24' x 22' heated garage! A great package with immediate possession; nicely cared for home. A must see! \*Some photos virtually staged\* (id:6769)