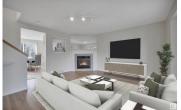

IMMEDIATE POSSESSION! 24' X 22' HEATED GARAGE! 90% FINISHED BASEMENT! NO NEIGHBOURS BEHIND! Searching for that illusive detached home w/ large garage & terrific floorplan? This 1350 sq ft 4 bed, 2.5 bath home provides great value! Spacious front living room w/ laminate flooring, large bay window & gas fireplace leads into your L shaped kitchen w/ new lino flooring, eat in dining, corner pantry & newer stainless steel appliances! 2 pce bath & rear yard access. Upstairs brings 3 bedrooms, including the primary bedroom w/ walk in closet & 4 pce bathroom! Additional 4 pce bath for convenience. The basement is the perfect play space or media room, w/ large living space, 4th bedroom, laundry, & bathroom roughed in & ready to finish. Your west facing backyard is home to a massive deck, metal shed, side driveway, & 24' x 22' heated garage! A great package with immediate possession; nicely cared for home. A must see! \*Some photos virtually staged\* (id:6769)