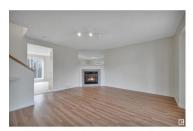

IMMEDIATE POSSESSION! 24' X 22' HEATED GARAGE! 90% FINISHED BASEMENT! NO NEIGHBOURS BEHIND! Searching for that illusive detached home w/ large garage & terrific floorplan? This 1350 sq ft 4 bed, 2.5 bath home provides great value! Spacious front living room w/ laminate flooring, large bay window & gas fireplace leads into your L shaped kitchen w/ new lino flooring, eat in dining, corner pantry & newer stainless steel appliances! 2 pce bath & rear yard access. Upstairs brings 3 bedrooms, including the primary bedroom w/ walk in closet & 4 pce bathroom! Additional 4 pce bath for convenience. The basement is the perfect play space or media room, w/ large living space, 4th bedroom, laundry, & bathroom roughed in & ready to finish. Your west facing backyard is home to a massive deck, metal shed, side driveway, & 24' x 22' heated garage! A great package with immediate possession; nicely cared for home. A must see! \*Some photos virtually staged\* (id:6769)