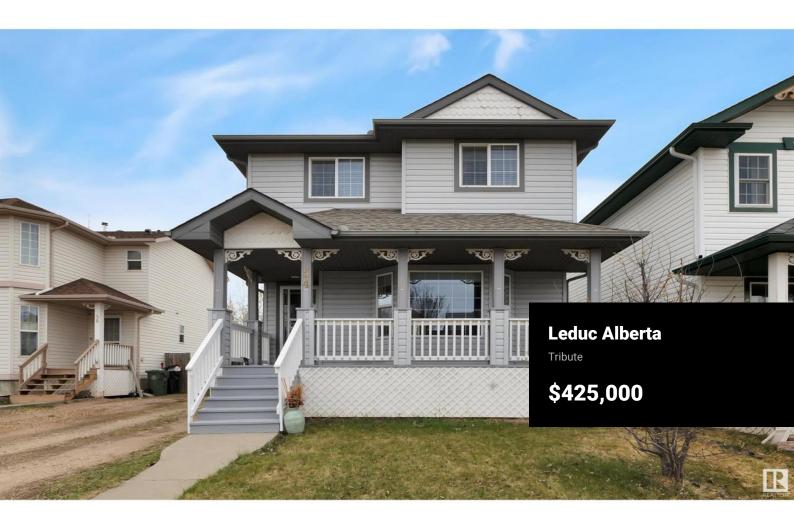

IMMEDIATE POSSESSION! 24' X 22' HEATED GARAGE! 90% FINISHED BASEMENT! NO NEIGHBOURS BEHIND! Searching for that illusive detached home w/ large garage & terrific floorplan? This 1350 sq ft 4 bed, 2.5 bath home provides great value! Spacious front living room w/ laminate flooring, large bay window & gas fireplace leads into your L shaped kitchen w/ new lino flooring, eat in dining, corner pantry & newer stainless steel appliances! 2 pce bath & rear yard access. Upstairs brings 3 bedrooms, including the primary bedroom w/ walk in closet & 4 pce bathroom! Additional 4 pce bath for convenience. The basement is the perfect play space or media room, w/ large living space, 4th bedroom, laundry, & bathroom roughed in & ready to finish. Your west facing backyard is home to a massive deck, metal shed, side driveway, & 24' x 22' heated garage! A great package with immediate possession; nicely cared for home. A must see! \*Some photos virtually staged\* (id:6769)