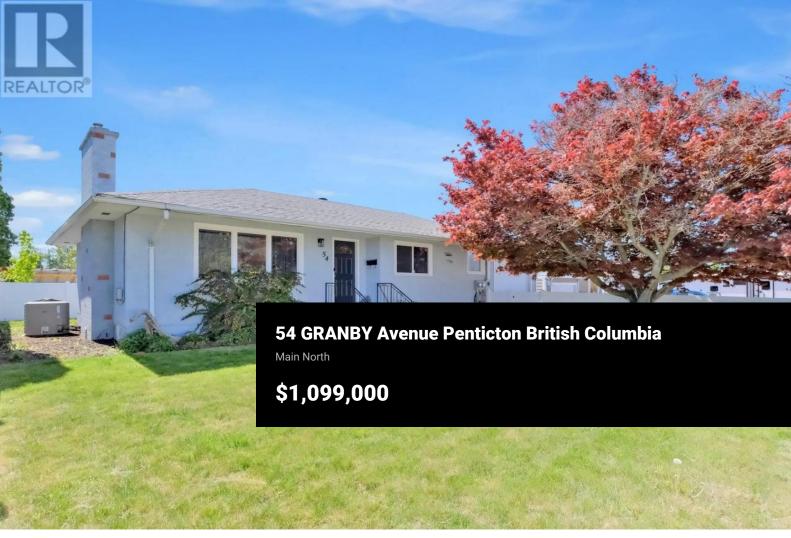

Incredible mortgage helper or investment opportunity! This unique offering features a 3 bedroom, 2 bathroom, 1,800+ sq.ft. main home plus a newly-built 1,339 sq.ft. CARRIAGE HOME with two income-generating spaces: a bright 2bedroom upper-level suite with a modern kitchen, 4-piece bathroom, in-suite laundry, and its own garage, and a self-contained non-conforming ground-level studio suite with private entrance, kitchenette, 4 piece bathroom, split ductless heating/cooling system, and its own private patio space. Ample parking and convenient laneway access. Live comfortably in the main home, which offers a functional kitchen, open-concept living, 2 bedrooms, and a 4-piece bathroom on the main level with access to the attached garage. The lower level includes a spacious rec room, third bedroom, and second 4 piece bathroom. The fully fenced front and back yards provide excellent outdoor space for families or entertaining. Ideal for multigenerational living or savvy buyers looking to live in one and rent out two. With strong rental potential from both the suite and the studio, this is a rare opportunity to significantly offset your mortgage--flexible and packed with income potential! Total sq.ft. calculations are based on the exterior dimensions of the building at each floor level & include all interior walls & must be verified by the buyer if deemed important. (id:6769)