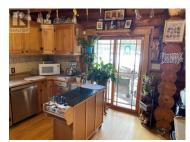

54 Range Road Rural Spirit River No 133 MD of Alberta \$590,000

This incredible home is in Silverwood, south of Rycroft and is only 35 mins to Grande Prairie. The amazing log home has been well maintained and rests on 7.37 secluded acres. You have end of the road privacy, trees, garden boxes, firepit, dog run, and great yard with mature trees. The beauty and serenity of this home will take your breath away. This is a true log home with beautifully exposed timbers, hand crafted doors, hardwood floor and incredible stone fireplace with gas insert, that can be changed back if you wish. The quality of workmanship is everywhere you look. The bright kitchen features tile counters, island, new dishwasher and gas stove, and features patio doors to great south deck. The vaulted ceilings magnify the beauty, and make the home very open and large. You have 3 bedrooms up, the master boasts a balcony. The main floor has den, laundry, and 1 bedroom as well. The basement has family room, and bathroom and more to develop which is used as a shop since it is a walk out. There are 2 220 plugs as well. furnace and washer are 2019, hot water tank is new. The water is dug out. There is power to the post near the shed, and a beautiful working fountain pond. This place is perfect! Call to view today The property is on 2 titles, one includes a small grave yard. (id:6769)