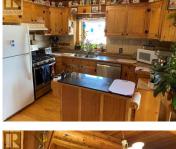

54 Range Road Rural Spirit River No 133 MD of Alberta \$590,000

This incredible home is in Silverwood, south of Rycroft and is only 35 mins to Grande Prairie. The amazing log home has been well maintained and rests on 7.37 secluded acres. You have end of the road privacy, trees, garden boxes, firepit, dog run, and great yard with mature trees. The beauty and serenity of this home will take your breath away. This is a true log home with beautifully exposed timbers, hand crafted doors, hardwood floor and incredible stone fireplace with gas insert, that can be changed back if you wish. The quality of workmanship is everywhere you look. The bright kitchen features tile counters, island, new dishwasher and gas stove, and features patio doors to great south deck. The vaulted ceilings magnify the beauty, and make the home very open and large. You have 3 bedrooms up, the master boasts a balcony. The main floor has den, laundry, and 1 bedroom as well. The basement has family room, and bathroom and more to develop which is used as a shop since it is a walk out. There are 2 220 plugs as well. furnace and washer are 2019, hot water tank is new. The water is dug out. There is power to the post near the shed, and a beautiful working fountain pond. This place is perfect! Call to view today The property is on 2 titles, one includes a small grave yard. (id:6769)