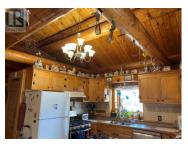

54 Range Road Rural Spirit River No 133 MD of Alberta \$590,000

This incredible home is in Silverwood, south of Rycroft and is only 35 mins to Grande Prairie. The amazing log home has been well maintained and rests on 7.37 secluded acres. You have end of the road privacy, trees, garden boxes, firepit, dog run, and great yard with mature trees. The beauty and serenity of this home will take your breath away. This is a true log home with beautifully exposed timbers, hand crafted doors, hardwood floor and incredible stone fireplace with gas insert, that can be changed back if you wish. The quality of workmanship is everywhere you look. The bright kitchen features tile counters, island, new dishwasher and gas stove, and features patio doors to great south deck. The vaulted ceilings magnify the beauty, and make the home very open and large. You have 3 bedrooms up, the master boasts a balcony. The main floor has den, laundry, and 1 bedroom as well. The basement has family room, and bathroom and more to develop which is used as a shop since it is a walk out. There are 2 220 plugs as well. furnace and washer are 2019, hot water tank is new. The water is dug out. There is power to the post near the shed, and a beautiful working fountain pond. This place is perfect! Call to view today The property is on 2 titles, one includes a small grave yard. (id:6769)