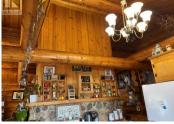

54 Range Road Rural Spirit River No 133 MD of Alberta \$590,000

This incredible home is in Silverwood, south of Rycroft and is only 35 mins to Grande Prairie. The amazing log home has been well maintained and rests on 7.37 secluded acres. You have end of the road privacy, trees, garden boxes, firepit, dog run, and great yard with mature trees. The beauty and serenity of this home will take your breath away. This is a true log home with beautifully exposed timbers, hand crafted doors, hardwood floor and incredible stone fireplace with gas insert, that can be changed back if you wish. The quality of workmanship is everywhere you look. The bright kitchen features tile counters, island, new dishwasher and gas stove, and features patio doors to great south deck. The vaulted ceilings magnify the beauty, and make the home very open and large. You have 3 bedrooms up, the master boasts a balcony. The main floor has den, laundry, and 1 bedroom as well. The basement has family room, and bathroom and more to develop which is used as a shop since it is a walk out. There are 2 220 plugs as well. furnace and washer are 2019, hot water tank is new. The water is dug out. There is power to the post near the shed, and a beautiful working fountain pond. This place is perfect! Call to view today The property is on 2 titles, one includes a small grave yard. (id:6769)