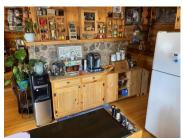

54 Range Road Rural Spirit River No 133 MD of Alberta \$590,000

This incredible home is in Silverwood, south of Rycroft and is only 35 mins to Grande Prairie. The amazing log home has been well maintained and rests on 7.37 secluded acres. You have end of the road privacy, trees, garden boxes, firepit, dog run, and great yard with mature trees. The beauty and serenity of this home will take your breath away. This is a true log home with beautifully exposed timbers, hand crafted doors, hardwood floor and incredible stone fireplace with gas insert, that can be changed back if you wish. The quality of workmanship is everywhere you look. The bright kitchen features tile counters, island, new dishwasher and gas stove, and features patio doors to great south deck. The vaulted ceilings magnify the beauty, and make the home very open and large. You have 3 bedrooms up, the master boasts a balcony. The main floor has den, laundry, and 1 bedroom as well. The basement has family room, and bathroom and more to develop which is used as a shop since it is a walk out. There are 2 220 plugs as well. furnace and washer are 2019, hot water tank is new. The water is dug out. There is power to the post near the shed, and a beautiful working fountain pond. This place is perfect! Call to view today The property is on 2 titles, one includes a small grave yard. (id:6769)