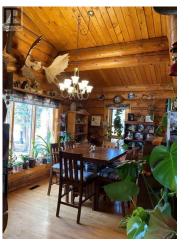

54 Range Road Rural Spirit River No 133 MD of Alberta \$590,000

This incredible home is in Silverwood, south of Rycroft and is only 35 mins to Grande Prairie. The amazing log home has been well maintained and rests on 7.37 secluded acres. You have end of the road privacy, trees, garden boxes, firepit, dog run, and great yard with mature trees. The beauty and serenity of this home will take your breath away. This is a true log home with beautifully exposed timbers, hand crafted doors, hardwood floor and incredible stone fireplace with gas insert, that can be changed back if you wish. The quality of workmanship is everywhere you look. The bright kitchen features tile counters, island, new dishwasher and gas stove, and features patio doors to great south deck. The vaulted ceilings magnify the beauty, and make the home very open and large. You have 3 bedrooms up, the master boasts a balcony. The main floor has den, laundry, and 1 bedroom as well. The basement has family room, and bathroom and more to develop which is used as a shop since it is a walk out. There are 2 220 plugs as well. furnace and washer are 2019, hot water tank is new. The water is dug out. There is power to the post near the shed, and a beautiful working fountain pond. This place is perfect! Call to view today The property is on 2 titles, one includes a small grave yard. (id:6769)